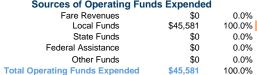

# **Sources of Capital Funds Expended**

Fare Revenues Local Funds \$0 State Funds \$0 Federal Assistance \$0 Other Funds \$0 **Total Capital Funds Expended** \$0

**Operating Funding Sources** 

Reporter Type: Reduced Reporter

# **Vehicles Operated** at Maximum Service

|       | USES OF  |                |           |          |         |                |                |                |                       |  |  |  |  |
|-------|----------|----------------|-----------|----------|---------|----------------|----------------|----------------|-----------------------|--|--|--|--|
|       | Directly | Purchased      | Operating | Fare     | Capital | Annual         | Annual Vehicle | Annual Vehicle | Average Fleet Age     |  |  |  |  |
| Mode  | Operated | Transportation | Expenses  | Revenues | Funds   | Unlinked Trips | Revenue Miles  | Revenue Hours  | in Years <sup>a</sup> |  |  |  |  |
| Bus   | 1        | -              | \$45,581  | \$0      | \$0     | 10,968         | 20,102         | 1,494          | 4.0                   |  |  |  |  |
| Total | 1        | _              | \$45.581  | \$0      | \$0     | 10.968         | 20.102         | 1.494          |                       |  |  |  |  |