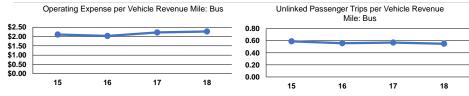

### **Performance Measures**

|       | Service Ef             | ficiency               |       | Service Effectiveness |                      |                      |  |
|-------|------------------------|------------------------|-------|-----------------------|----------------------|----------------------|--|
|       |                        |                        |       | Operating Expenses    |                      |                      |  |
|       | Operating Expenses per | Operating Expenses per |       | per Unlinked          | Unlinked Trips per   | Unlinked Trips per   |  |
| Mode  | Vehicle Revenue Mile   | Vehicle Revenue Hour   | Mode  | Passenger Trip        | Vehicle Revenue Mile | Vehicle Revenue Hour |  |
| Bus   | \$2.27                 | \$30.51                | Bus   | \$4.16                | 0.5                  | 7.3                  |  |
| Total | \$2.27                 | \$30.51                | Total | \$4.16                | 0.5                  | 7.3                  |  |