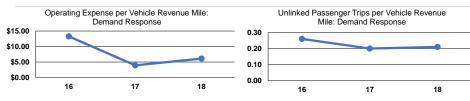

#### **Performance Measures**

#### Service Efficiency Operating Expenses per Operating Expenses per Mode Vehicle Revenue Mile Vehicle Revenue Hour \$6.11 \$65.09 Demand Response \$5.07 \$90.81 Bus Total \$5.87