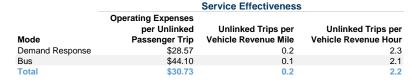

#### **Performance Measures**

#### Service Efficiency Operating Expenses per Operating Expenses per Mode Vehicle Revenue Mile Vehicle Revenue Hour \$6.11 \$65.09 Demand Response \$5.07 \$90.81 Bus Total \$5.87