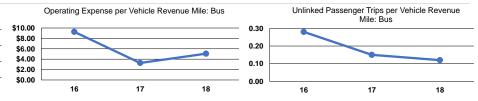

#### **Performance Measures**

#### Service Efficiency Operating Expenses per Operating Expenses per Mode Vehicle Revenue Mile Vehicle Revenue Hour \$6.11 \$65.09 Demand Response \$5.07 \$90.81 Bus Total \$5.87