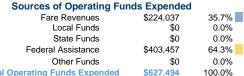

#### **Total Operating Funds Expended** \$627,494

**Sources of Capital Funds Expended** Fare Revenues Local Funds \$0 State Funds \$0 Federal Assistance \$0 Other Funds \$0

**Total Capital Funds Expended** \$0