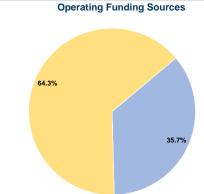

#### **Total Operating Funds Expended** \$627,494

**Sources of Capital Funds Expended** Fare Revenues Local Funds \$0 State Funds \$0 Federal Assistance \$0 Other Funds \$0

**Total Capital Funds Expended** \$0