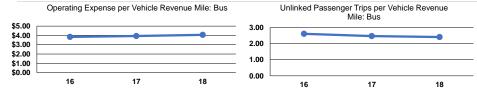

#### **Performance Measures**

|       | Service Eff            | ficiency               |       | Service Effectiveness |                      |                      |
|-------|------------------------|------------------------|-------|-----------------------|----------------------|----------------------|
|       |                        |                        |       | Operating Expenses    |                      |                      |
|       | Operating Expenses per | Operating Expenses per |       | per Unlinked          | Unlinked Trips per   | Unlinked Trips per   |
| Mode  | Vehicle Revenue Mile   | Vehicle Revenue Hour   | Mode  | Passenger Trip        | Vehicle Revenue Mile | Vehicle Revenue Hour |
| Bus   | \$4.06                 | \$42.80                | Bus   | \$1.69                | 2.4                  | 25.4                 |
| Total | \$4.06                 | \$42.80                | Total | \$1.69                | 2.4                  | 25.4                 |