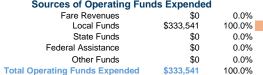

# **Sources of Capital Funds Expended**

Fare Revenues Local Funds \$0 State Funds \$0 Federal Assistance \$0 Other Funds \$0 **Total Capital Funds Expended** \$0

**Operating Funding Sources** 