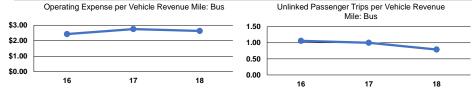

### **Performance Measures**

|       | Service Ef             | ficiency               |       | Service Effectiveness |                      |                      |  |
|-------|------------------------|------------------------|-------|-----------------------|----------------------|----------------------|--|
|       |                        |                        |       | Operating Expenses    |                      |                      |  |
|       | Operating Expenses per | Operating Expenses per |       | per Unlinked          | Unlinked Trips per   | Unlinked Trips per   |  |
| Mode  | Vehicle Revenue Mile   | Vehicle Revenue Hour   | Mode  | Passenger Trip        | Vehicle Revenue Mile | Vehicle Revenue Hour |  |
| Bus   | \$2.63                 | \$33.93                | Bus   | \$3.34                | 0.8                  | 10.2                 |  |
| Total | \$2.63                 | \$33.93                | Total | \$3.34                | 0.8                  | 10.2                 |  |
|       |                        |                        |       |                       |                      |                      |  |