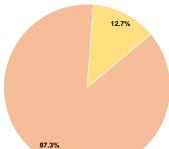

## **Financial Information**

Fare Revenues 0.0% \$581,377 Local Funds 87.3% State Funds \$0 0.0% 12.7% Federal Assistance \$84,329 Other Funds \$0

**Total Operating Funds Expended** \$665,706