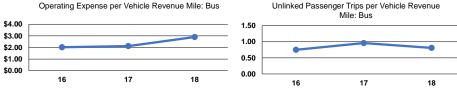

# Service Efficiency

|       |                        |                        |       | Operating Expenses |                      |                      |
|-------|------------------------|------------------------|-------|--------------------|----------------------|----------------------|
|       | Operating Expenses per | Operating Expenses per |       | per Unlinked       | Unlinked Trips per   | Unlinked Trips per   |
| Mode  | Vehicle Revenue Mile   | Vehicle Revenue Hour   | Mode  | Passenger Trip     | Vehicle Revenue Mile | Vehicle Revenue Hour |
| Bus   | \$2.90                 | \$42.73                | Bus   | \$3.57             | 0.8                  | 12.0                 |
| Total | \$2.90                 | \$42.73                | Total | \$3.57             | 0.8                  | 12.0                 |
|       |                        |                        |       |                    |                      |                      |