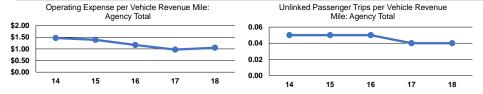

## Service Efficiency

Operating Expenses per Mode Vehicle Revenue Mile Demand Response \$1.05 \$1.05 **Total** 

Operating Expenses per Vehicle Revenue Hour \$19.79 \$19.79

Mode Demand Response Total

**Operating Expenses** per Unlinked Passenger Trip \$24.22 \$24.22

Service Effectiveness Unlinked Trips per Vehicle Revenue Mile

0.0

0.0

Unlinked Trips per Vehicle Revenue Hour 8.0 0.8

<sup>a</sup>Demand Response - Taxi (DT) and non-dedicated fleets do not report fleet age data.