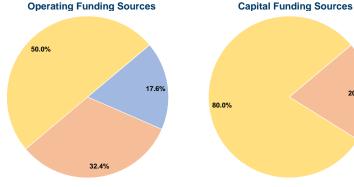

# **Financial Information**

| Ocaroco or Capitar i arras   |           |        |
|------------------------------|-----------|--------|
| Fare Revenues                | \$0       | 0.0%   |
| Local Funds                  | \$21,330  | 20.0%  |
| State Funds                  | \$0       | 0.0%   |
| Federal Assistance           | \$85,320  | 80.0%  |
| Other Funds                  | \$0       | 0.0%   |
| Total Capital Funds Expended | \$106,650 | 100.0% |