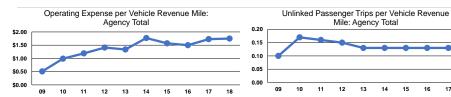

### **Service Efficiency**

| Operating Expenses per Op | Operating Expenses pe |  |
|---------------------------|-----------------------|--|
| Vehicle Revenue Mile      | ehicle Revenue Hou    |  |
| \$1.75                    | \$32.04               |  |
| \$1.75                    | \$32.04               |  |