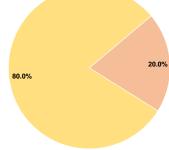

# **Financial Information**

| Ocaroco or Capitar i arras   |           |        |
|------------------------------|-----------|--------|
| Fare Revenues                | \$0       | 0.0%   |
| Local Funds                  | \$21,330  | 20.0%  |
| State Funds                  | \$0       | 0.0%   |
| Federal Assistance           | \$85,320  | 80.0%  |
| Other Funds                  | \$0       | 0.0%   |
| Total Capital Funds Expended | \$106,650 | 100.0% |