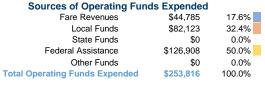

# **Dekalb County Commission**

2018 Annual Agency Profile

Council on Aging 600 Tyler Avenue, S. E. Fort Payne, AL 35967



22,154 Annual Unlinked Trips (UPT)

### **Service Supplied**

**Service Consumption** 

144,763 Annual Vehicle Revenue Miles (VRM) 7,921 Annual Vehicle Revenue Hours (VRH)

#### Summary of Operating Expenses (OE)

\$253,816 Total Operating Expenses

#### **Database Information**

NTDID: 4R01-40986

Reporter Type: Rural General Public Transit

# **Financial Information**





| Ocaroco or Capitar i arras   |           |        |
|------------------------------|-----------|--------|
| Fare Revenues                | \$0       | 0.0%   |
| Local Funds                  | \$21,330  | 20.0%  |
| State Funds                  | \$0       | 0.0%   |
| Federal Assistance           | \$85,320  | 80.0%  |
| Other Funds                  | \$0       | 0.0%   |
| Total Capital Funds Expended | \$106,650 | 100.0% |





## **Modal Characteristics**

### **Operation Characteristics**

#### **Vehicles Operated** at Maximum Service

| Directly<br>Operated | Purchased<br>Transportation | Operating<br>Expenses | Fare<br>Revenues |
|----------------------|-----------------------------|-----------------------|------------------|
| 7                    | -