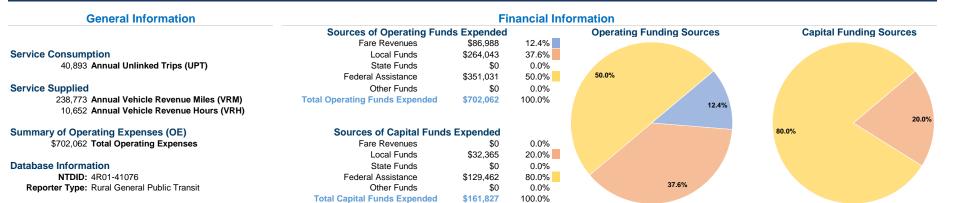

# Vehicles Operated at Maximum Service

|                 | Directly | Purchased      | Operating | Fare     | Uses of Capital |                       | <b>Annual Vehicle</b> | Annual Vehicle |
|-----------------|----------|----------------|-----------|----------|-----------------|-----------------------|-----------------------|----------------|
| Mode            | Operated | Transportation | Expenses  | Revenues | Funds           | Annual Unlinked Trips | Revenue Miles         | Revenue Hours  |
| Demand Response | 12       | -              | \$702,062 | \$86,988 | \$161,827       | 40,893                | 238,773               | 10,652         |
| Total           | 12       | -              | \$702,062 | \$86,988 | \$161,827       | 40,893                | 238,773               | 10,652         |