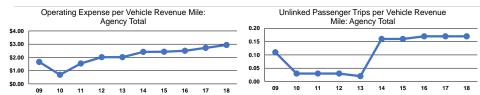

## Service Efficiency

| Operating Expenses per | Operating Expenses per |  |  |
|------------------------|------------------------|--|--|
| Vehicle Revenue Mile   | Vehicle Revenue Hour   |  |  |
| \$2.94                 | \$65.91                |  |  |
| <b>\$2.94</b>          | <b>\$65.9</b> 1        |  |  |

#### Service Effectiveness

| Mode            | Operating Expenses<br>per Unlinked<br>Passenger Trip | Unlinked Trips per<br>Vehicle Revenue Mile | Unlinked Trips per<br>Vehicle Revenue Hour |  |  |  |
|-----------------|------------------------------------------------------|--------------------------------------------|--------------------------------------------|--|--|--|
| Demand Response | \$17.17                                              | 0.2                                        | 3.8                                        |  |  |  |
|                 | <b>*</b> · · · · · ·                                 | *                                          |                                            |  |  |  |
| Total           | \$17.17                                              | 0.2                                        | 3.8                                        |  |  |  |