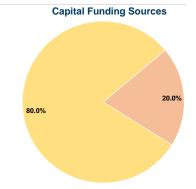

## **Financial Information**

| oodiocs of oupital fullas | Experiaca |        |
|---------------------------|-----------|--------|
| Fare Revenues             | \$0       | 0.0%   |
| Local Funds               | \$11,210  | 20.0%  |
| State Funds               | \$0       | 0.0%   |
| Federal Assistance        | \$44,838  | 80.0%  |
| Other Funds               | \$0       | 0.0%   |
| I Capital Funds Expended  | \$56,048  | 100.0% |
|                           |           |        |