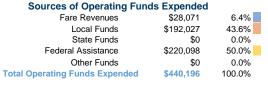

## **Financial Information**

| oodiocs of oupital fullas | Experiaca |        |
|---------------------------|-----------|--------|
| Fare Revenues             | \$0       | 0.0%   |
| Local Funds               | \$11,210  | 20.0%  |
| State Funds               | \$0       | 0.0%   |
| Federal Assistance        | \$44,838  | 80.0%  |
| Other Funds               | \$0       | 0.0%   |
| I Capital Funds Expended  | \$56,048  | 100.0% |
|                           |           |        |

**Operating Funding Sources** 