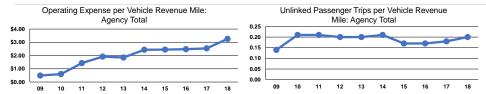

#### **Performance Measures**

### Service Efficiency

Total

|                 | Operating Expenses per |
|-----------------|------------------------|
| Mode            | Vehicle Revenue Mile   |
| Demand Response | \$3.26                 |
| Total           | \$3.26                 |

Operating Expenses per Vehicle Revenue Hour \$44.08 \$44.08

Service Effectiveness **Operating Expenses** per Unlinked Unlinked Trips per Unlinked Trips per Mode Passenger Trip Vehicle Revenue Mile Vehicle Revenue Hour Demand Response \$15.98 0.2 2.8 \$15.98 0.2 2.8