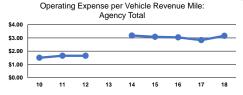

#### Service Efficiency

| Mode            | Operating Expenses per<br>Vehicle Revenue Mile | Operating Expenses per<br>Vehicle Revenue Hour |
|-----------------|------------------------------------------------|------------------------------------------------|
| Demand Response | \$3.88                                         | \$44.92                                        |
| Bus             | \$3.07                                         | \$52.26                                        |
| Vanpool         | \$0.37                                         | \$13.80                                        |
| Total           | \$3.16                                         | \$46.83                                        |