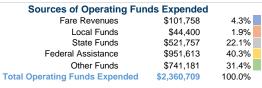

#### **Financial Information**

| Sources of Capital Fullus Expellued |           |        |  |  |
|-------------------------------------|-----------|--------|--|--|
| Fare Revenues                       | \$349,186 | 100.0% |  |  |
| Local Funds                         | \$0       | 0.0%   |  |  |
| State Funds                         | \$0       | 0.0%   |  |  |
| Federal Assistance                  | \$0       | 0.0%   |  |  |
| Other Funds                         | \$0       | 0.0%   |  |  |
| Total Capital Funds Expended        | \$349,186 | 100.0% |  |  |