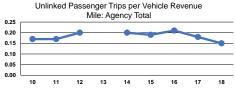

| Mode            | Operating Expenses<br>per Unlinked<br>Passenger Trip | Unlinked Trips per<br>Vehicle Revenue Mile | Unlinked Trips per<br>Vehicle Revenue Hour |
|-----------------|------------------------------------------------------|--------------------------------------------|--------------------------------------------|
| Demand Response | \$29.47                                              | 0.1                                        | 1.5                                        |
| Bus             | \$17.55                                              | 0.2                                        | 3.0                                        |
| Vanpool         | \$3.68                                               | 0.1                                        | 3.8                                        |
| Total           | \$21.17                                              | 0.1                                        | 2.2                                        |