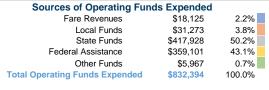

## **Financial Information**

## Summary of Operating Expenses (OE)

\$832,394 Total Operating Expenses