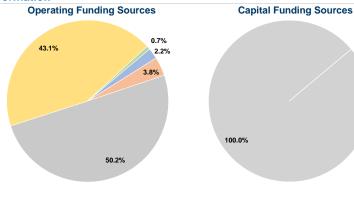

## **Financial Information**

## **Sources of Capital Funds Expended**

| Fare Revenues          | \$0      | 0.0%   |
|------------------------|----------|--------|
| Local Funds            | \$0      | 0.0%   |
| State Funds            | \$41,948 | 100.0% |
| Federal Assistance     | \$0      | 0.0%   |
| Other Funds            | \$0      | 0.0%   |
| Capital Funds Expended | \$41,948 | 100.0% |