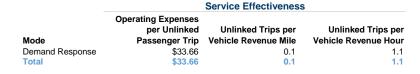

#### **Performance Measures**

## Service Efficiency

Total

|                 | Operating Expenses per |
|-----------------|------------------------|
| Mode            | Vehicle Revenue Mile   |
| Demand Response | \$1.96                 |
| Total           | \$1.96                 |

Operating Expenses per Vehicle Revenue Hour \$38.23 \$38.23