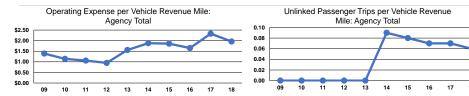

|

| Uses of Capital |          |                       | Annual Vehicle | Annual Vehicle |
|-----------------|----------|-----------------------|----------------|----------------|
|                 | Funds    | Annual Unlinked Trips | Revenue Miles  | Revenue Hours  |
|                 | \$41,948 | 24,729                | 425,309        | 21,771         |
|                 | \$41.948 | 24.729                | 425.309        | 21.771         |

#### **Performance Measures**

## Service Efficiency

Total

|                 | Operating Expenses per |
|-----------------|------------------------|
| Mode            | Vehicle Revenue Mile   |
| Demand Response | \$1.96                 |
| Total           | \$1.96                 |

Operating Expenses per Vehicle Revenue Hour \$38.23 \$38.23