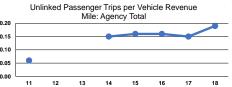

## Sumter County Board of County Commissioners 2018 Annual Agency Profile

| Gene                                                                                    | eral Information       | Financial Information                   |                             |                  |               |                                    |                                 |                                 |
|-----------------------------------------------------------------------------------------|------------------------|-----------------------------------------|-----------------------------|------------------|---------------|------------------------------------|---------------------------------|---------------------------------|
|                                                                                         |                        | Sources                                 | of Operating Fun            | ds Expended      |               | Operating Funding Sources          |                                 |                                 |
|                                                                                         |                        | F                                       | are Revenues                | \$34,506         | 2.1%          |                                    | -                               |                                 |
| Service Consumption                                                                     |                        |                                         | Local Funds                 | \$753,803        | 45.9%         |                                    | 30.9%                           |                                 |
| 69,424 Annual Unlinked Trips (UPT)                                                      |                        | State Funds                             |                             | \$0              | 0.0%          |                                    | 2.1%                            |                                 |
|                                                                                         |                        | Fede                                    | al Assistance               | \$346,149        | 21.1%         |                                    | 2.1%                            |                                 |
| Service Supplied                                                                        |                        |                                         | Other Funds                 | \$507,015        | 30.9%         |                                    |                                 |                                 |
| 357,633 Annual Vehicle Revenue Miles (VRM)<br>32,240 Annual Vehicle Revenue Hours (VRH) |                        | Total Operating Funds Expended          |                             | \$1,641,473      | 100.0%        |                                    |                                 |                                 |
| Summary of Operating Expenses (OE)                                                      |                        | Sources of Capital Funds Expende        |                             |                  |               | 21.1%                              | $\mathbf{i}$                    |                                 |
| \$1,528,765 Total Operating Expenses                                                    |                        | Fare Revenues                           |                             | \$0              |               |                                    |                                 |                                 |
|                                                                                         |                        |                                         | Local Funds                 | \$0              |               |                                    |                                 |                                 |
| Database Information                                                                    |                        | State Funds                             |                             | \$0              |               |                                    | 45.9%                           |                                 |
| NTDID: 4R02-40999                                                                       |                        | Federal Assistance                      |                             | \$0              |               |                                    | 45.9%                           |                                 |
| Reporter Type: Rural General Public Transit                                             |                        | Other Funds                             |                             | \$0              |               |                                    |                                 |                                 |
|                                                                                         |                        | Total Capital Funds Expended            |                             | \$0              |               |                                    |                                 |                                 |
|                                                                                         |                        |                                         | Modal                       | Characteris      | tics          |                                    |                                 |                                 |
| <b>Operation Characteris</b>                                                            | stics                  |                                         |                             |                  |               |                                    |                                 |                                 |
|                                                                                         |                        | Vehicles Operated<br>at Maximum Service |                             |                  |               |                                    |                                 |                                 |
| Mode                                                                                    | Directly<br>Operated   | Purchased<br>Transportation             | Operating<br>Expenses       | Fare<br>Revenues | Uses of Cap   | oital<br>nds Annual Unlinked Trips | Annual Vehicle<br>Revenue Miles | Annual Vehicle<br>Revenue Hours |
| Demand Response                                                                         | Operated               | 20                                      | \$1,403,664                 | \$34,506         | Fu            | \$0 56,278                         | 335,791                         | 27,040                          |
| Bus                                                                                     | -                      | 20                                      | \$125,101                   | \$34,500         |               | \$0 13,146                         | 21.842                          | 5,200                           |
| Total                                                                                   | -                      | 22                                      | \$1,528,765                 | \$34,506         |               | \$0 69,424                         | 357,633                         | 32,240                          |
| Performance Measure                                                                     | 05                     |                                         |                             |                  |               |                                    |                                 |                                 |
| r enormance measure                                                                     | Service Efficiency     |                                         |                             |                  |               |                                    | Service Effectiveness           | 5                               |
|                                                                                         |                        |                                         |                             |                  |               | Operating Expenses                 |                                 |                                 |
|                                                                                         | Operating Expenses per |                                         |                             |                  |               | per Unlinked                       | Unlinked Trips per              | Unlinked Trips per              |
|                                                                                         | Vehicle Revenue Mile   |                                         |                             |                  | Mode          | Passenger Trip                     | Vehicle Revenue Mile            | Vehicle Revenue Hour            |
| Mode                                                                                    |                        |                                         | <b><i><b>Ф</b>Г4 04</i></b> |                  | Demand Respon | se \$24.94                         | 0.2                             | 2.1                             |
| Demand Response                                                                         | \$4.18                 |                                         | \$51.91                     |                  |               |                                    |                                 |                                 |
| Mode<br>Demand Response<br>Bus<br>Total                                                 |                        |                                         | \$24.06<br>\$47.42          |                  | Bus           | \$9.52<br>\$22.02                  | 0.6                             | 2.5                             |