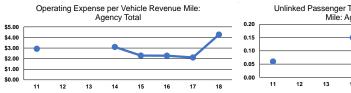

## Sumter County Board of County Commissioners 2018 Annual Agency Profile

| Gene                                                                                    | eral Information       | Financial Information                   |                             |                  |               |                                    |                                 |                                 |
|-----------------------------------------------------------------------------------------|------------------------|-----------------------------------------|-----------------------------|------------------|---------------|------------------------------------|---------------------------------|---------------------------------|
|                                                                                         |                        | Sources                                 | of Operating Fun            | ds Expended      |               | Operating Funding Sources          |                                 |                                 |
|                                                                                         |                        | F                                       | are Revenues                | \$34,506         | 2.1%          |                                    | -                               |                                 |
| Service Consumption                                                                     |                        |                                         | Local Funds                 | \$753,803        | 45.9%         |                                    | 30.9%                           |                                 |
| 69,424 Annual Unlinked Trips (UPT)                                                      |                        | State Funds                             |                             | \$0              | 0.0%          |                                    | 2.1%                            |                                 |
|                                                                                         |                        | Fede                                    | al Assistance               | \$346,149        | 21.1%         |                                    | 2.1%                            |                                 |
| Service Supplied                                                                        |                        |                                         | Other Funds                 | \$507,015        | 30.9%         |                                    |                                 |                                 |
| 357,633 Annual Vehicle Revenue Miles (VRM)<br>32,240 Annual Vehicle Revenue Hours (VRH) |                        | Total Operating Funds Expended          |                             | \$1,641,473      | 100.0%        |                                    |                                 |                                 |
| Summary of Operating Expenses (OE)                                                      |                        | Sources of Capital Funds Expende        |                             |                  |               | 21.1%                              | $\mathbf{i}$                    |                                 |
| \$1,528,765 Total Operating Expenses                                                    |                        | Fare Revenues                           |                             | \$0              |               |                                    |                                 |                                 |
|                                                                                         |                        |                                         | Local Funds                 | \$0              |               |                                    |                                 |                                 |
| Database Information                                                                    |                        | State Funds                             |                             | \$0              |               |                                    | 45.9%                           |                                 |
| NTDID: 4R02-40999                                                                       |                        | Federal Assistance                      |                             | \$0              |               |                                    | 45.9%                           |                                 |
| Reporter Type: Rural General Public Transit                                             |                        | Other Funds                             |                             | \$0              |               |                                    |                                 |                                 |
|                                                                                         |                        | Total Capital Funds Expended            |                             | \$0              |               |                                    |                                 |                                 |
|                                                                                         |                        |                                         | Modal                       | Characteris      | tics          |                                    |                                 |                                 |
| <b>Operation Characteris</b>                                                            | stics                  |                                         |                             |                  |               |                                    |                                 |                                 |
|                                                                                         |                        | Vehicles Operated<br>at Maximum Service |                             |                  |               |                                    |                                 |                                 |
| Mode                                                                                    | Directly<br>Operated   | Purchased<br>Transportation             | Operating<br>Expenses       | Fare<br>Revenues | Uses of Cap   | oital<br>nds Annual Unlinked Trips | Annual Vehicle<br>Revenue Miles | Annual Vehicle<br>Revenue Hours |
| Demand Response                                                                         | Operated               | 20                                      | \$1,403,664                 | \$34,506         | Fu            | \$0 56,278                         | 335,791                         | 27,040                          |
| Bus                                                                                     | -                      | 20                                      | \$125,101                   | \$34,500         |               | \$0 13,146                         | 21.842                          | 5,200                           |
| Total                                                                                   | -                      | 22                                      | \$1,528,765                 | \$34,506         |               | \$0 69,424                         | 357,633                         | 32,240                          |
| Performance Measure                                                                     | 05                     |                                         |                             |                  |               |                                    |                                 |                                 |
| r enormance measure                                                                     | Service Efficiency     |                                         |                             |                  |               |                                    | Service Effectiveness           | 5                               |
|                                                                                         |                        |                                         |                             |                  |               | Operating Expenses                 |                                 |                                 |
|                                                                                         | Operating Expenses per |                                         |                             |                  |               | per Unlinked                       | Unlinked Trips per              | Unlinked Trips per              |
|                                                                                         | Vehicle Revenue Mile   |                                         |                             |                  | Mode          | Passenger Trip                     | Vehicle Revenue Mile            | Vehicle Revenue Hour            |
| Mode                                                                                    |                        |                                         | <b><i><b>Ф</b>Г4 04</i></b> |                  | Demand Respon | se \$24.94                         | 0.2                             | 2.1                             |
| Demand Response                                                                         | \$4.18                 |                                         | \$51.91                     |                  |               |                                    |                                 |                                 |
| Mode<br>Demand Response<br>Bus<br>Total                                                 |                        |                                         | \$24.06<br>\$47.42          |                  | Bus           | \$9.52<br>\$22.02                  | 0.6                             | 2.5                             |