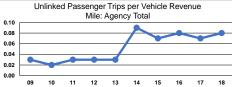

## **Performance Measures**

|                 | Service Effectiveness              |                      |                      |
|-----------------|------------------------------------|----------------------|----------------------|
|                 | Operating Expenses<br>per Unlinked | Unlinked Trips per   | Unlinked Trips per   |
| Mode            | Passenger Trip                     | Vehicle Revenue Mile | Vehicle Revenue Hour |
| Demand Response | \$36.78                            | 0.1                  | 1.4                  |
| Total           | \$36.78                            | 0.1                  | 1.4                  |