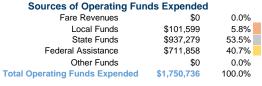

## **Summary of Operating Expenses (OE)**

\$1,750,736 Total Operating Expenses

## **Financial Information**