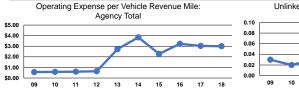

## Service Efficiency

| Operating Expenses per |
|------------------------|
| Vehicle Revenue Mile   |
| \$3.00                 |
| \$3.00                 |
|                        |

Operating Expenses per Vehicle Revenue Hour \$50.78