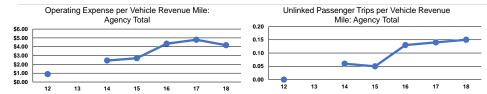

### Service Efficiency

| Mode  | Operating Expenses per<br>Vehicle Revenue Mile | Operating Expenses per<br>Vehicle Revenue Hour |  |
|-------|------------------------------------------------|------------------------------------------------|--|
| Bus   | \$4.17                                         | \$55.70                                        |  |
| Total | \$4.17                                         | <b>\$55.70</b>                                 |  |

|       | Service Effectiveness                                |                                            |                                            |  |  |  |
|-------|------------------------------------------------------|--------------------------------------------|--------------------------------------------|--|--|--|
| Mode  | Operating Expenses<br>per Unlinked<br>Passenger Trip | Unlinked Trips per<br>Vehicle Revenue Mile | Unlinked Trips per<br>Vehicle Revenue Hour |  |  |  |
| Bus   | \$28.64                                              | 0.1                                        | 1.9                                        |  |  |  |
| Total | \$28.64                                              | 0.1                                        | 1.9                                        |  |  |  |