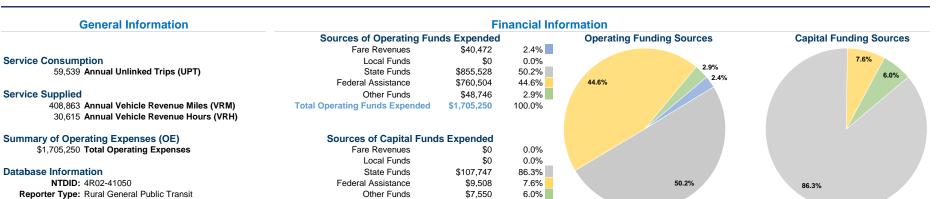

## Vehicles Operated at Maximum Service

|       | Directly | Purchased      | Operating   | Fare     | Uses of Capital            | Annual Vehicle  | Annual Vehicle |
|-------|----------|----------------|-------------|----------|----------------------------|-----------------|----------------|
| Mode  | Operated | Transportation | Expenses    | Revenues | Funds Annual Unlinked Trip | s Revenue Miles | Revenue Hours  |
| Bus   | 16       | -              | \$1,705,250 | \$40,472 | \$124,805 59,53            | 9 408,863       | 30,615         |
| Total | 16       | -              | \$1,705,250 | \$40,472 | \$124,805 59,53            | 9 408,863       | 30,615         |