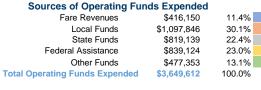

### Summary of Operating Expenses (OE)

\$3,649,612 Total Operating Expenses

## **Financial Information Operating Funding Sources**

Fare Revenues 0.0% Local Funds \$0 0.0% State Funds \$0 0.0% Federal Assistance \$2,458,930 100.0% Other Funds \$0 0.0% **Total Capital Funds Expended** \$2,458,930 100.0%