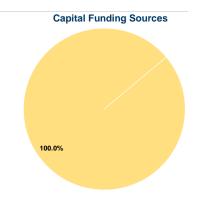

## **Financial Information Operating Funding Sources**

Fare Revenues 0.0% Local Funds \$0 0.0% State Funds \$0 0.0% Federal Assistance \$2,458,930 100.0% Other Funds \$0 0.0% **Total Capital Funds Expended** \$2,458,930 100.0%