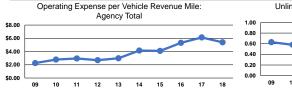

#### Service Efficiency

| Operating Expenses per |  |  |
|------------------------|--|--|
| Vehicle Revenue Mile   |  |  |
| \$5.40                 |  |  |
| \$5.40                 |  |  |
|                        |  |  |