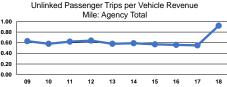

# Service Effectiveness

619,261

| Mode  | Operating Expenses<br>per Unlinked<br>Passenger Trip | Unlinked Trips per<br>Vehicle Revenue Mile | Unlinked Trips per<br>Vehicle Revenue Hour |
|-------|------------------------------------------------------|--------------------------------------------|--------------------------------------------|
| Bus   | \$5.89                                               | 0.9                                        | 12.1                                       |
| Total | \$5.89                                               | 0.9                                        | 12.1                                       |