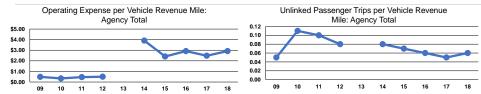

## Service Efficiency

| Mode            | Operating Expenses per<br>Vehicle Revenue Mile | Operating Expenses per<br>Vehicle Revenue Hour |  |
|-----------------|------------------------------------------------|------------------------------------------------|--|
| Demand Response | \$2.92                                         | \$52.01                                        |  |
| Total           | \$2.92                                         | \$52.01                                        |  |

|                          | Service Effectiveness                                |                                            |                                            |  |  |
|--------------------------|------------------------------------------------------|--------------------------------------------|--------------------------------------------|--|--|
| Mode                     | Operating Expenses<br>per Unlinked<br>Passenger Trip | Unlinked Trips per<br>Vehicle Revenue Mile | Unlinked Trips per<br>Vehicle Revenue Hour |  |  |
| Demand Response<br>Total | \$47.75<br><b>\$47.75</b>                            | 0.1<br><b>0.1</b>                          | 1.1<br>1.1                                 |  |  |