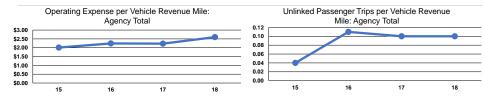

#### Service Efficiency

|                 | Operating Expenses per |
|-----------------|------------------------|
| Mode            | Vehicle Revenue Mile   |
| Demand Response | \$2.60                 |
| Total           | \$2.60                 |

Operating Expenses per Vehicle Revenue Hour \$60.83

Service Effectiveness **Operating Expenses** per Unlinked Unlinked Trips per Unlinked Trips per Mode Passenger Trip Vehicle Revenue Mile Vehicle Revenue Hour Demand Response \$27.01 0.1 2.3 \$27.01 0.1 2.3