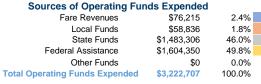

### **Summary of Operating Expenses (OE)**

\$3,222,707 Total Operating Expenses

**Operating Funding Sources** 