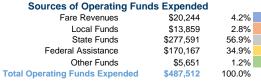

Sebring, FL 38870

# **DeSoto County Board of County Commissioners**

2018 Annual Agency Profile

# General Information Financial Information

## **Service Consumption**

18,623 Annual Unlinked Trips (UPT)

## Service Supplied

145,544 Annual Vehicle Revenue Miles (VRM) 29,105 Annual Vehicle Revenue Hours (VRH)

## Summary of Operating Expenses (OE)

\$487,512 Total Operating Expenses

### **Database Information**

NTDID: 4R02-41194

Reporter Type: Rural General Public Transit



## **Sources of Capital Funds Expended**



## **Modal Characteristics**

## **Operation Characteristics**

## Vehicles Operated at Maximum Service

|                 | Directly | Purchased      | Operating | Fare     | Uses of Capital |               | Annual Vehicle | <b>Annual Vehicle</b> |
|-----------------|----------|----------------|-----------|----------|-----------------|---------------|----------------|-----------------------|
| Mode            | Operated | Transportation | Expenses  | Revenues | Funds Annual U  | nlinked Trips | Revenue Miles  | Revenue Hours         |
| Demand Response | -        | 13             | \$370,043 | \$14,902 | \$0             | 7,594         | 113,864        | 25,937                |
| Bus             | 1        | -              | \$117,469 | \$5,3