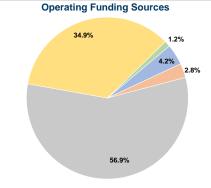

Sebring, FL 38870

# **DeSoto County Board of County Commissioners**

2018 Annual Agency Profile

# General Information Financial Information

## **Service Consumption**

18,623 Annual Unlinked Trips (UPT)

## Service Supplied

145,544 Annual Vehicle Revenue Miles (VRM) 29,105 Annual Vehicle Revenue Hours (VRH)

## Summary of Operating Expenses (OE)

\$487,512 Total Operating Expenses

### **Database Information**

NTDID: 4R02-41194

Reporter Type: Rural General Public Transit



## **Sources of Capital Funds Expended**



## **Modal Characteristics**

## **Operation Characteristics**

## Vehicles Operated at Maximum Service

|                 | Directly | Purchased      | Operating | Fare     | Uses of Capital |               | Annual Vehicle | <b>Annual Vehicle</b> |
|-----------------|----------|----------------|-----------|----------|-----------------|---------------|----------------|-----------------------|
| Mode            | Operated | Transportation | Expenses  | Revenues | Funds Annual U  | nlinked Trips | Revenue Miles  | Revenue Hours         |
| Demand Response | -        | 13             | \$370,043 | \$14,902 | \$0             | 7,594         | 113,864        | 25,937                |
| Bus             | 1        | -              | \$117,469 | \$5,342  | \$0             | 11,029        | 31,6