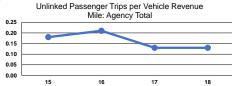

|                 | Service Effectiveness                                |                                            |                                            |  |  |  |
|-----------------|------------------------------------------------------|--------------------------------------------|--------------------------------------------|--|--|--|
| Mode            | Operating Expenses<br>per Unlinked<br>Passenger Trip | Unlinked Trips per<br>Vehicle Revenue Mile | Unlinked Trips per<br>Vehicle Revenue Hour |  |  |  |
| Demand Response | \$48.73                                              | 0.1                                        | 0.3                                        |  |  |  |
| Bus             | \$10.65                                              | 0.3                                        | 3.5                                        |  |  |  |
| Total           | \$26.18                                              | 0.1                                        | 0.6                                        |  |  |  |