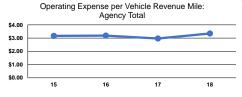

## Service Efficiency

|                 | Operating Expenses per | Operating Expenses per<br>Vehicle Revenue Hour |  |
|-----------------|------------------------|------------------------------------------------|--|
| Mode            | Vehicle Revenue Mile   |                                                |  |
| Demand Response | \$3.25                 | \$14.27                                        |  |
| Bus             | \$3.71                 | \$37.08                                        |  |
| Total           | \$3.35                 | \$16.75                                        |  |