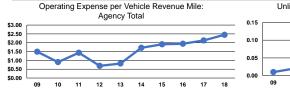

#### **Service Efficiency**

| Operating Expenses per |  |
|------------------------|--|
| Vehicle Revenue M      |  |
| \$2.45                 |  |
| \$2.45                 |  |
|                        |  |