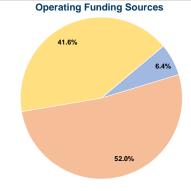

# **Rabun County**

2018 Annual Agency Profile

2832 Old South Highway 441 Tiger, GA 30576-2229

#### **General Information Financial Information**

#### **Service Consumption**

8,056 Annual Unlinked Trips (UPT)

#### Service Supplied

78,853 Annual Vehicle Revenue Miles (VRM) 6,142 Annual Vehicle Revenue Hours (VRH)

# Summary of Operating Expenses (OE) \$193,036 Total Operating Expenses

#### **Database Information**

NTDID: 4R03-40904

Reporter Type: Rural General Public Transit



#### **Sources of Capital Funds Expended**

Fare Revenues Local Funds \$0 State Funds \$0 Federal Assistance \$0 Other Funds \$0 **Total Capital Funds Expended** \$0



#### **Modal Characteristics**

## **Operation Characteristics**

### **Vehicles Operated** at Maximum Service

|                 | Directly | Purchased                               | Operating | Fare     |
|-----------------|----------|-----------------------------------------|-----------|----------|
| Mode            | Operated | Transportation                          | Expenses  | Revenues |
| Demand Response | 4        | - · · · · · · · · · · · · · · · · · · · | \$193,036 | \$12,384 |
| Total           | 4        | _                                       | \$193,036 | \$12.384 |

| Annual Vehicle | Annual Vehicle |                       | Uses of Capital |  |
|----------------|----------------|-----------------------|-----------------|--|
| Revenue Hours  | Revenue Miles  | Annual