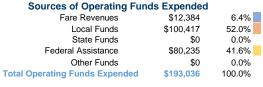

# **Rabun County**

2018 Annual Agency Profile

2832 Old South Highway 441 Tiger, GA 30576-2229

#### **General Information Financial Information**

#### **Service Consumption**

8,056 Annual Unlinked Trips (UPT)

#### Service Supplied

78,853 Annual Vehicle Revenue Miles (VRM) 6,142 Annual Vehicle Revenue Hours (VRH)

# Summary of Operating Expenses (OE) \$193,036 Total Operating Expenses

#### **Database Information**

NTDID: 4R03-40904

Reporter Type: Rural General Public Transit



#### **Sources of Capital Funds Expended**

Fare Revenues Local Funds \$0 State Funds \$0 Federal Assistance \$0 Other Funds \$0 **Total Capital Funds Expended** \$0



#### **Modal Characteristics**

## **Operation Characteristics**

### **Vehicles Operated** at Maximum Service

|                 | Directly | Purchased                               | Operating | Fare     |
|-----------------|----------|-----------------------------------------|-----------|----------|
| Mode            | Operated | Transportation                          | Expenses  | Revenues |
| Demand Response | 4        | - · · · · · · · · · · · · · · · · · · · | \$193,036 | \$12,384 |
| Total           | 4        | _                                       | \$193,036 | \$12.384 |

| Annual Vehicle | Annual Vehicle |