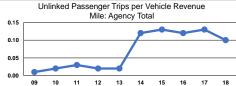

Operating Expenses per Vehicle Revenue Hour \$31.43

|                 |                                                      | Service Effectiveness                      |                                            |
|-----------------|------------------------------------------------------|--------------------------------------------|--------------------------------------------|
| Mode            | Operating Expenses<br>per Unlinked<br>Passenger Trip | Unlinked Trips per<br>Vehicle Revenue Mile | Unlinked Trips per<br>Vehicle Revenue Hour |
| Demand Response | \$23.96                                              | 0.1                                        | 1.3                                        |
| Total           | \$23.96                                              | 0.1                                        | 1.3                                        |