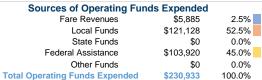

### **Sources of Capital Funds Expended**

| Fare Revenues                | \$0 |
|------------------------------|-----|
| Local Funds                  | \$0 |
| State Funds                  | \$0 |
| Federal Assistance           | \$0 |
| Other Funds                  | \$0 |
| Total Capital Funds Expended | \$0 |
|                              |     |

### Vehicles Operated at Maximum Service

| Directly | Purchased                     | Operating | Fare     |
|----------|-------------------------------|-----------|----------|
| Operated | Transportation                | Expenses  | Revenues |
| 5        | · · · · · · · · · · · · · · · | \$230,933 | \$5,885  |
| 5        | -                             | \$230,933 | \$5,885  |