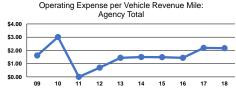

# Service Efficiency

| Operating Expenses per<br>Vehicle Revenue Mile | Operating Expenses per<br>Vehicle Revenue Hour |  |
|------------------------------------------------|------------------------------------------------|--|
| \$2.17                                         | \$26.38                                        |  |
| \$2.17                                         | \$26.38                                        |  |