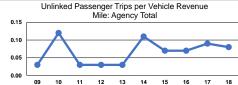

|                 | Service Effectiveness |                      |                      |
|-----------------|-----------------------|----------------------|----------------------|
|                 | Operating Expenses    |                      |                      |
|                 | per Unlinked          | Unlinked Trips per   | Unlinked Trips per   |
| Mode            | Passenger Trip        | Vehicle Revenue Mile | Vehicle Revenue Hour |
| Demand Response | \$26.97               | 0.1                  | 1.0                  |

0.1

1.0

\$26.97