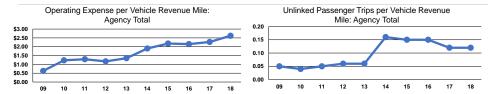

#### Service Efficiency

| Operating Expenses per |
|------------------------|
| Vehicle Revenue Mile   |
| \$2.62                 |
| \$2.62                 |
|                        |

Operating Expenses per Vehicle Revenue Hour \$36.81

|                 | Service Effectiveness                                |                                            |                                            |  |  |
|-----------------|------------------------------------------------------|--------------------------------------------|--------------------------------------------|--|--|
| Mode            | Operating Expenses<br>per Unlinked<br>Passenger Trip | Unlinked Trips per<br>Vehicle Revenue Mile | Unlinked Trips per<br>Vehicle Revenue Hour |  |  |
| Demand Response | \$22.26                                              | 0.1                                        | 1.7                                        |  |  |
| Total           | \$22.26                                              | 0.1                                        | 1.7                                        |  |  |