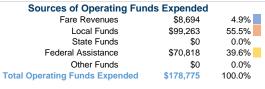

#### Summary of Operating Expenses (OE)

\$178,775 Total Operating Expenses

# Vehicles Operated at Maximum Service

| Mode  | Directly<br>Operated | Purchased<br>Transportation | Operating<br>Expenses | Fare<br>Revenues |
|-------|----------------------|-----------------------------|-----------------------|------------------|
|       |                      |                             |                       |                  |
| Total | 3                    | _                           | \$178 775             | \$8 694          |