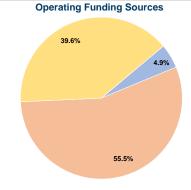

#### Summary of Operating Expenses (OE)

\$178,775 Total Operating Expenses

# Vehicles Operated at Maximum Service

| Mode  | Directly<br>Operated | Purchased<br>Transportation | Operating<br>Expenses | Fare<br>Revenues |
|-------|----------------------|-----------------------------|-----------------------|------------------|
|       |                      |                             |                       |                  |
| Total | 3                    | _                           | \$178 775             | \$8 694          |