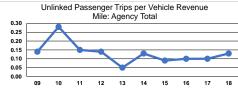

| Uses of Capital |                       | Annual Vehicle | Annual Vehicle |
|-----------------|-----------------------|----------------|----------------|
| Funds           | Annual Unlinked Trips | Revenue Miles  | Revenue Hours  |
| \$0             | 6,091                 | 46,908         | 3,435          |
| \$0             | 6,091                 | 46,908         | 3,435          |

### **Performance Measures**

## Service Efficiency

|                 | Operating Expenses per | Operating Expenses per |
|-----------------|------------------------|------------------------|
| Mode            | Vehicle Revenue Mile   | Vehicle Revenue Hour   |
| Demand Response | \$2.35                 | \$32.03                |
| Total           | \$2.35                 | \$32.03                |