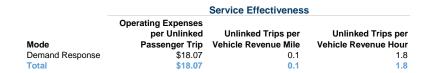

### **Performance Measures**

## Service Efficiency

|                 | Operating Expenses per | Operating Expenses per |
|-----------------|------------------------|------------------------|
| Mode            | Vehicle Revenue Mile   | Vehicle Revenue Hour   |
| Demand Response | \$2.35                 | \$32.03                |
| Total           | \$2.35                 | \$32.03                |