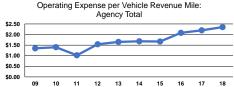

### **Performance Measures**

## Service Efficiency

|                 | Operating Expenses per | Operating Expenses per |
|-----------------|------------------------|------------------------|
| Mode            | Vehicle Revenue Mile   | Vehicle Revenue Hour   |
| Demand Response | \$2.35                 | \$32.03                |
| Total           | \$2.35                 | \$32.03                |