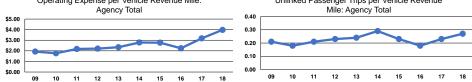

## Service Efficiency

|                 | Operating Expenses per | Operating Expenses per<br>Vehicle Revenue Hour |  |
|-----------------|------------------------|------------------------------------------------|--|
| Mode            | Vehicle Revenue Mile   |                                                |  |
| Demand Response | \$3.98                 | \$33.15                                        |  |
| Total           | \$3.98                 | \$33.15                                        |  |

O-----

Service Effectiveness

| Mode                          | Operating Expenses per<br>Vehicle Revenue Mile |                                              | Mode            | per Unlinked Passenger Trip | Unlinked Trips per<br>Vehicle Revenue Mile | Unlinked Trips per<br>Vehicle Revenue Hour |
|-------------------------------|------------------------------------------------|----------------------------------------------|-----------------|-----------------------------|--------------------------------------------|--------------------------------------------|
| Demand Response               | \$3.98                                         |                                              | Demand Response | \$14.49                     | 0.3                                        | 2.3                                        |
|                               |                                                |                                              |                 |                             |                                            | 2.3                                        |
| Total                         | \$3.98                                         | \$33.15                                      | Total           | \$14.49                     | 0.3                                        | 2.3                                        |
| Operating Expense per Vehicle | Revenue Mile:                                  | Unlinked Passenger Trips per Vehicle Revenue |                 |                             |                                            |                                            |
| Agency Total                  |                                                | Mile: Agency Total                           |                 |                             |                                            |                                            |