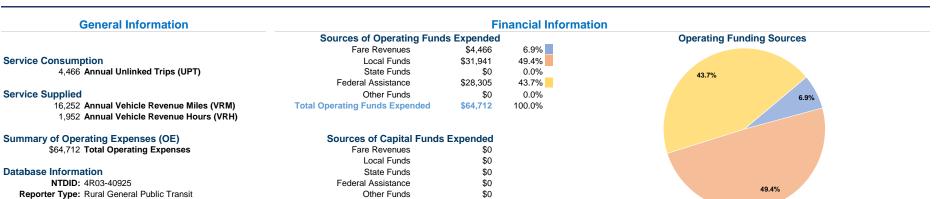

## **Modal Characteristics**

\$0

**Total Capital Funds Expended** 

## **Vehicles Operated** at Maximum Service

|                 | Directly | Purchased      | Operating | Fare     | Uses of Capital            | <b>Annual Vehicle</b> | Annual Vehicle |
|-----------------|----------|----------------|-----------|----------|----------------------------|-----------------------|----------------|
| Mode            | Operated | Transportation | Expenses  | Revenues | Funds Annual Unlinked Trip | s Revenue Miles       | Revenue Hours  |
| Demand Response | 1        | -              | \$64,712  | \$4,466  | \$0 4,46                   | 16,252                | 1,952          |
| Total           | 1        | -              | \$64,712  | \$4,466  | \$0 4,46                   | 16,252                | 1,952          |

| i unus | Annual Unlinkeu Imps | Revenue willes | Revenue nours |
|--------|----------------------|----------------|---------------|
| \$0    | 4,466                | 16,252         | 1,952         |
| \$0    | 4,466                | 16,252         | 1,952         |
|        |                      |                |               |
|        |                      |                |               |