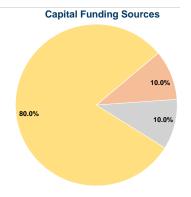

## Sources of Capital Funds Expended

| Sources of Capital Fullus Expended |          |        |  |
|------------------------------------|----------|--------|--|
| Fare Revenues                      | \$0      | 0.0%   |  |
| Local Funds                        | \$4,500  | 10.0%  |  |
| State Funds                        | \$4,500  | 10.0%  |  |
| Federal Assistance                 | \$36,002 | 80.0%  |  |
| Other Funds                        | \$0      | 0.0%   |  |
| Total Capital Funds Expended       | \$45,002 | 100.0% |  |