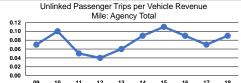

### **Performance Measures**

### Service Efficiency

|                 | Operating Expenses per |
|-----------------|------------------------|
| Mode            | Vehicle Revenue Mile   |
| Demand Response | \$2.68                 |
| Total           | \$2.68                 |

Operating Expenses per Vehicle Revenue Hour \$37.86

|                 | Service Effectiveness                                |                                            |                                            |  |
|-----------------|------------------------------------------------------|--------------------------------------------|--------------------------------------------|--|
| Mode            | Operating Expenses<br>per Unlinked<br>Passenger Trip | Unlinked Trips per<br>Vehicle Revenue Mile | Unlinked Trips per<br>Vehicle Revenue Hour |  |
| Demand Response | \$31.01                                              | 0.1                                        | 1.2                                        |  |
| Total           | \$31.01                                              | 0.1                                        | 1.2                                        |  |