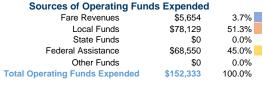

**Jones County Transit** 

2018 Annual Agency Profile

166 Industrial Blvd Gray, GA 31032-1359



### **Service Consumption**

4,913 Annual Unlinked Trips (UPT)

### Service Supplied

56,767 Annual Vehicle Revenue Miles (VRM) 4,024 Annual Vehicle Revenue Hours (VRH)

### Summary of Operating Expenses (OE)

\$152,333 Total Operating Expenses

#### **Database Information**

NTDID: 4R03-40946

Reporter Type: Rural General Public Transit

### Financial Information



## Sources of Capital Funds Expended

| Sources of Capital Fullus Expended |          |        |  |
|------------------------------------|----------|--------|--|
| Fare Revenues                      | \$0      | 0.0%   |  |
| Local Funds                        | \$4,500  | 10.0%  |  |
| State Funds                        | \$4,500  | 10.0%  |  |
| Federal Assistance                 | \$36,002 | 80.0%  |  |
| Other Funds                        | \$0      | 0.0%   |  |
| Total Capital Funds Expended       | \$45,002 | 100.0% |  |



**Operating Funding Sources** 



# **Modal Characteristics**

### **Operation Characteristics**

### Vehicles Operated at Maximum Service

|                 | Directly | Purchased      | Operating | Fare     |
|-----------------|----------|----------------|---