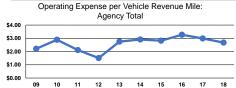

### Service Efficiency

|                 | Operating Expenses per |
|-----------------|------------------------|
| Mode            | Vehicle Revenue Mile   |
| Demand Response | \$2.68                 |
| Total           | \$2.68                 |