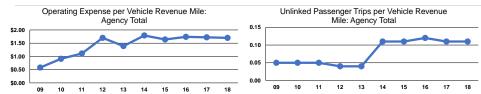

#### **Performance Measures**

# Service Efficiency

| Mar de               | Operating Expenses per         | Operating Expenses per          |
|----------------------|--------------------------------|---------------------------------|
| Mode Demand Response | Vehicle Revenue Mile<br>\$1.70 | Vehicle Revenue Hour<br>\$31.58 |
| Total                | \$1.70                         | \$31.58                         |

|                 | Service Effectiveness                                |                                            |                                            |  |
|-----------------|------------------------------------------------------|--------------------------------------------|--------------------------------------------|--|
| Mode            | Operating Expenses<br>per Unlinked<br>Passenger Trip | Unlinked Trips per<br>Vehicle Revenue Mile | Unlinked Trips per<br>Vehicle Revenue Hour |  |
| Demand Response | \$15.84                                              | 0.1                                        | 2.0                                        |  |
| Total           | \$15.84                                              | 0.1                                        | 2.0                                        |  |