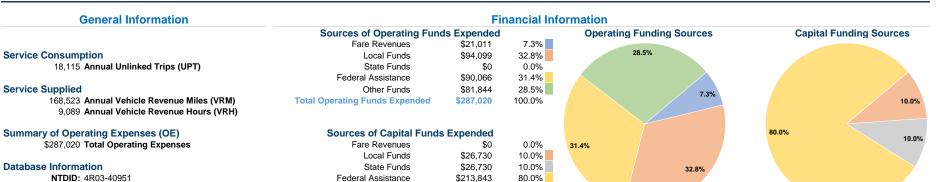

# **Burke County Transit**

2018 Annual Agency Profile

277 Hwy 24 South P.O. Box 89 Waynesboro, GA 30830-4579

\$0

\$267,303

0.0%

100.0%

## **Modal Characteristics**

Other Funds

**Total Capital Funds Expended** 

#### **Vehicles Operated** at Maximum Service

|                 | Directly | Purchased      | Operating | Fare     |
|-----------------|----------|----------------|-----------|----------|
| Mode            | Operated | Transportation | Expenses  | Revenues |
| Demand Response | 12       | -              | \$287,020 | \$21,011 |
| Total           | 12       | -              | \$287,020 | \$21,011 |

| Uses of Capital |                       | Annual Vehicle | Annual Vehicle |  |
|-----------------|-----------------------|----------------|----------------|--|
| Funds           | Annual Unlinked Trips | Revenue Miles  | Revenue Hours  |  |
| \$267,303       | 18,115                | 168,523        | 9,089          |  |
| \$267,303       | 18,115                | 168,523        | 9,089          |  |