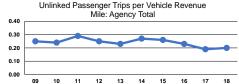

|                 | Service Effectiveness                                |                                            |                                            |
|-----------------|------------------------------------------------------|--------------------------------------------|--------------------------------------------|
| Mode            | Operating Expenses<br>per Unlinked<br>Passenger Trip | Unlinked Trips per<br>Vehicle Revenue Mile | Unlinked Trips per<br>Vehicle Revenue Hour |
| Demand Response | \$7.32                                               | 0.2                                        | 2.0                                        |
| Total           | \$7.32                                               | 0.2                                        | 2.0                                        |