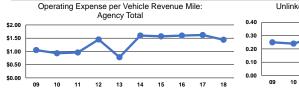

## **Service Efficiency**

| Mode            | Operating Expenses per<br>Vehicle Revenue Mile | Operating Expenses per<br>Vehicle Revenue Hour |  |
|-----------------|------------------------------------------------|------------------------------------------------|--|
| Demand Response | \$1.44                                         | \$14.69                                        |  |
| Total           | \$1.44                                         | \$14.69                                        |  |