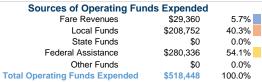

## Summary of Operating Expenses (OE)

\$518,448 Total Operating Expenses

## **Vehicles Operated** at Maximum Service

| Directly |          | Purchased      | Operating | Fare     |
|----------|----------|----------------|-----------|----------|
|          | Operated | Transportation | Expenses  | Revenues |
|          | 8        | •              | \$518,448 | \$29,360 |
|          | 8        | _              | \$518,448 | \$29,360 |