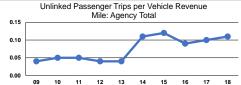

|                 |                                                      | Service Effectiveness                      |                                            |
|-----------------|------------------------------------------------------|--------------------------------------------|--------------------------------------------|
| Mode            | Operating Expenses<br>per Unlinked<br>Passenger Trip | Unlinked Trips per<br>Vehicle Revenue Mile | Unlinked Trips per<br>Vehicle Revenue Hour |
| Demand Response | \$15.88                                              | 0.1                                        | 1.6                                        |
| Total           | \$15.88                                              | 0.1                                        | 1.6                                        |