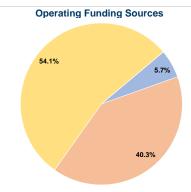

## Summary of Operating Expenses (OE)

\$518,448 Total Operating Expenses

## **Vehicles Operated** at Maximum Service

| Directly |          | Purchased      | Operating | Fare     |
|----------|----------|----------------|-----------|----------|
|          | Operated | Transportation | Expenses  | Revenues |
|          | 8        | •              | \$518,448 | \$29,360 |
|          | 8        | _              | \$518,448 | \$29,360 |