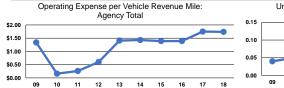

# **Service Efficiency**

| Mode            | Operating Expenses per<br>Vehicle Revenue Mile | Operating Expenses per<br>Vehicle Revenue Hour |
|-----------------|------------------------------------------------|------------------------------------------------|
| Demand Response | \$1.74                                         | \$24.77                                        |
| Total           | \$1.74                                         | \$24.77                                        |