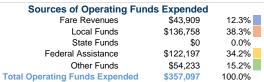

# **Jefferson County Transit**

2018 Annual Agency Profile

217 E. Broad Street P.O. Box 658 Louisville, GA 30434-4002



**Service Consumption** 27,265 Annual Unlinked Trips (UPT)

# **Service Supplied**

180,438 Annual Vehicle Revenue Miles (VRM)

11,938 Annual Vehicle Revenue Hours (VRH)

## Summary of Operating Expenses (OE)

\$357,097 Total Operating Expenses

#### **Database Information**

NTDID: 4R03-40977

Reporter Type: Rural General Public Transit

# **Financial Information**



#### **Sources of Capital Funds Expended**

| Fare Revenues                | \$0 |
|------------------------------|-----|
| Local Funds                  | \$0 |
| State Funds                  | \$0 |
| Federal Assistance           | \$0 |
| Other Funds                  | \$0 |
| Total Capital Funds Expended | \$0 |



# **Modal Characteristics**

# **Operation Characteristics**

### **Vehicles Operated** at Maximum Service

| Directly |          | Purchased                     | Operating | Fare     |
|----------|----------|-------------------------------|-----------|----------|
|          | Operated | Transportation                | Expenses  | Revenues |
|          | 5        | · · · · · · · · · · · · · · · | \$357,097 | \$43,909 |
|          | 5        |