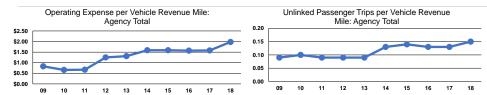

# **Service Efficiency**

|                 | Operating Expenses per | Operating Expenses pe |
|-----------------|------------------------|-----------------------|
| Mode            | Vehicle Revenue Mile   | Vehicle Revenue Hou   |
| Demand Response | \$1.98                 | \$29.9                |
| Total           | \$1.98                 | \$29.91               |

|                 | Service Effectiveness                                |                                            |                                            |
|-----------------|------------------------------------------------------|--------------------------------------------|--------------------------------------------|
| Mode            | Operating Expenses<br>per Unlinked<br>Passenger Trip | Unlinked Trips per<br>Vehicle Revenue Mile | Unlinked Trips per<br>Vehicle Revenue Hour |
| Demand Response | \$13.10                                              | 0.2                                        | 2.3                                        |
| Total           | \$13.10                                              | 0.2                                        | 2.3                                        |