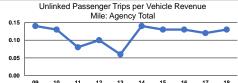

## Service Efficiency

Mode Operating Expenses per Vehicle Revenue Mile
Demand Response \$1.67
Total \$1.67

Operating Expenses per Vehicle Revenue Hour \$24.75 \$24.75

| Mode                     | Operating Expenses<br>per Unlinked<br>Passenger Trip | Unlinked Trips per<br>Vehicle Revenue Mile | Unlinked Trips per<br>Vehicle Revenue Hour |
|--------------------------|------------------------------------------------------|--------------------------------------------|--------------------------------------------|
| Demand Response<br>Total | \$13.12<br><b>\$13.12</b>                            | 0.1<br>0.1                                 | 1.9<br>1.9                                 |