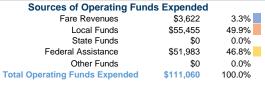

## **Habersham County Transit**

2018 Annual Agency Profile

555 Monroe Street, Unit 20 Clarkesville, GA 30523-7815



## Financial Information

## **Service Consumption**

8,462 Annual Unlinked Trips (UPT)

## Service Supplied

66,615 Annual Vehicle Revenue Miles (VRM) 4,487 Annual Vehicle Revenue Hours (VRH)

## Summary of Operating Expenses (OE)

\$111,060 Total Operating Expenses

#### **Database Information**

NTDID: 4R03-40994

Reporter Type: Rural General Public Transit



## **Sources of Capital Funds Expended**



## **Modal Characteristics**

## **Operation Characteristics**

# Vehicles Operated at Maximum Service

|                 | Directly<br>Operated | Purchased<br>Transportation             | Operating<br>Expenses | Fare<br>Revenues |
|-----------------|----------------------|-----------------------------------------|-----------------------|------------------|
| Mode            |                      |                                         |                       |                  |
| Demand Response | 2                    | - · · · · · · · · · · · · · · · · · · · | \$111,060             | \$3,622          |
| Total           | 2                    | _                                       | \$111,060             | \$3,622          |

| Annual