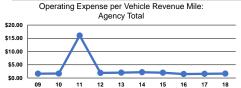

## Service Efficiency

Mode Operating Expenses per Vehicle Revenue Mile
Demand Response \$1.67
Total \$1.67

Operating Expenses per Vehicle Revenue Hour \$24.75 \$24.75

| Mode                     | Operating Expenses<br>per Unlinked<br>Passenger Trip | Unlinked Trips per<br>Vehicle Revenue Mile | Unlinked Trips per<br>Vehicle Revenue Hour |
|--------------------------|------------------------------------------------------|--------------------------------------------|--------------------------------------------|
| Demand Response<br>Total | \$13.12<br><b>\$13.12</b>                            | 0.1<br>0.1                                 | 1.9<br>1.9                                 |