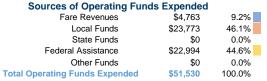

#### Summary of Operating Expenses (OE)

\$51,530 Total Operating Expenses

#### Vehicles Operated at Maximum Service

|              | Directly | Purchased                     | Operating | Fare     |
|--------------|----------|-------------------------------|-----------|----------|
|              | Operated | Transportation                | Expenses  | Revenues |
| <del>)</del> | 2        | · · · · · · · · · · · · · · · | \$51,530  | \$4,763  |
|              | 2        | _                             | \$51,530  | \$4,763  |