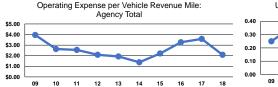

# Service Efficiency

| Operating Expenses per | Operating Expenses per |
|------------------------|------------------------|
| Vehicle Revenue Mile   | Vehicle Revenue Hour   |
| \$2.09                 | \$28.05                |
| <b>\$2.09</b>          | \$28.05                |