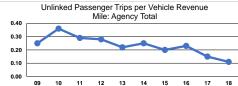

|                 |                                                      | Service Effectiveness                      | ;                                          |
|-----------------|------------------------------------------------------|--------------------------------------------|--------------------------------------------|
| Mode            | Operating Expenses<br>per Unlinked<br>Passenger Trip | Unlinked Trips per<br>Vehicle Revenue Mile | Unlinked Trips per<br>Vehicle Revenue Hour |
| Demand Response | \$19.09                                              | 0.1                                        | 1.5                                        |
| Total           | \$19.09                                              | 0.1                                        | 1.5                                        |