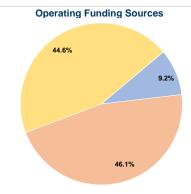

#### Summary of Operating Expenses (OE)

\$51,530 Total Operating Expenses

#### Vehicles Operated at Maximum Service

|              | Directly | Purchased                     | Operating | Fare     |
|--------------|----------|-------------------------------|-----------|----------|
|              | Operated | Transportation                | Expenses  | Revenues |
| <del>)</del> | 2        | · · · · · · · · · · · · · · · | \$51,530  | \$4,763  |
|              | 2        | _                             | \$51,530  | \$4,763  |