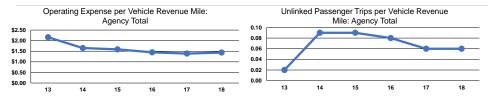

#### Service Efficiency

Total (

| Operating Expenses per<br>Vehicle Revenue Mile |  |
|------------------------------------------------|--|
|                                                |  |
| \$1.44                                         |  |
|                                                |  |

Operating Expenses per Vehicle Revenue Hour \$35.23 \$35.23

Service Effectiveness **Operating Expenses** per Unlinked Unlinked Trips per Unlinked Trips per Mode Passenger Trip Vehicle Revenue Mile Vehicle Revenue Hour Demand Response \$25.79 0.1 1.4 \$25.79 0.1 1.4