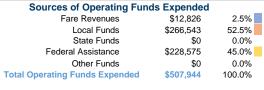

**Dooly County Transit** 

2018 Annual Agency Profile

113 N. Third Street RM #1 Vienna, GA 31092-1103



#### **Service Consumption**

19,695 Annual Unlinked Trips (UPT)

#### Service Supplied

353,057 Annual Vehicle Revenue Miles (VRM) 14,416 Annual Vehicle Revenue Hours (VRH)

#### Summary of Operating Expenses (OE)

\$507,944 Total Operating Expenses

#### **Database Information**

NTDID: 4R03-41017

Reporter Type: Rural General Public Transit

#### **Financial Information**



## **Sources of Capital Funds Expended**

| Sources of Capital Fullus Expended |          |        |  |  |  |
|------------------------------------|----------|--------|--|--|--|
| Fare Revenues                      | \$0      | 0.0%   |  |  |  |
| Local Funds                        | \$9,001  | 9.7%   |  |  |  |
| State Funds                        | \$9,301  | 10.0%  |  |  |  |
| Federal Assistance                 | \$74,404 | 80.3%  |  |  |  |
| Other Funds                        | \$0      | 0.0%   |  |  |  |
| Capital Funds Expended             | \$92,706 | 100.0% |  |  |  |



#### **Modal Characteristics**

### **Operation Characteristics**

# Vehicles Operated at Maximum Service

|                 | Directly | Purchased<br>Transportation | Operating<br>Expenses | Fare<br>Revenues