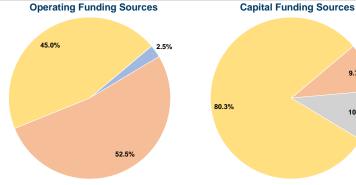

## **Sources of Capital Funds Expended**

| Sources of Capital Fullus Expended |          |        |  |  |  |
|------------------------------------|----------|--------|--|--|--|
| Fare Revenues                      | \$0      | 0.0%   |  |  |  |
| Local Funds                        | \$9,001  | 9.7%   |  |  |  |
| State Funds                        | \$9,301  | 10.0%  |  |  |  |
| Federal Assistance                 | \$74,404 | 80.3%  |  |  |  |
| Other Funds                        | \$0      | 0.0%   |  |  |  |
| Capital Funds Expended             | \$92,706 | 100.0% |  |  |  |