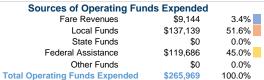

### Summary of Operating Expenses (OE)

\$265,969 Total Operating Expenses

# **Operating Funding Sources** 45.0% 3.4% 51.6%