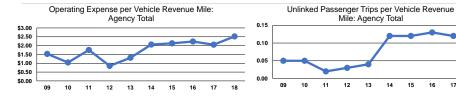

### **Service Efficiency**

|                 | Operating Expenses per | Operating Expenses per |  |
|-----------------|------------------------|------------------------|--|
| Mode            | Vehicle Revenue Mile   | Vehicle Revenue Hour   |  |
| Demand Response | \$2.52                 | \$34.16                |  |
| Total           | \$2.52                 | \$34.16                |  |

|                 | Service Effectiveness                                |                                            |                                            |
|-----------------|------------------------------------------------------|--------------------------------------------|--------------------------------------------|
| Mode            | Operating Expenses<br>per Unlinked<br>Passenger Trip | Unlinked Trips per<br>Vehicle Revenue Mile | Unlinked Trips per<br>Vehicle Revenue Hour |
| Demand Response | \$17.91                                              | 0.1                                        | 1.9                                        |
| Total           | \$17.91                                              | 0.1                                        | 1.9                                        |