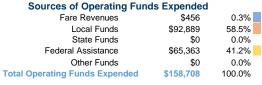

### Summary of Operating Expenses (OE)

\$158,708 Total Operating Expenses

## **Sources of Capital Funds Expended**

Fare Revenues Local Funds \$0 State Funds \$0 Federal Assistance \$0 Other Funds \$0 **Total Capital Funds Expended** \$0