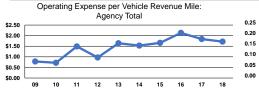

### Service Efficiency

|                 | Operating Expenses per |
|-----------------|------------------------|
| Mode            | Vehicle Revenue Mile   |
| Demand Response | \$1.72                 |
| Total           | \$1.72                 |
|                 |                        |