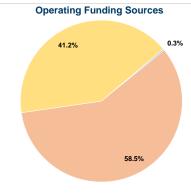

### Summary of Operating Expenses (OE)

\$158,708 Total Operating Expenses

## **Sources of Capital Funds Expended**

Fare Revenues Local Funds \$0 State Funds \$0 Federal Assistance \$0 Other Funds \$0 **Total Capital Funds Expended** \$0