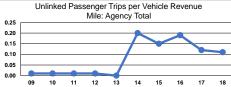

Operating Expenses per Vehicle Revenue Hour \$24.41 \$24.41

| Mode            | Service Effectiveness                                |                                            |                                            |  |
|-----------------|------------------------------------------------------|--------------------------------------------|--------------------------------------------|--|
|                 | Operating Expenses<br>per Unlinked<br>Passenger Trip | Unlinked Trips per<br>Vehicle Revenue Mile | Unlinked Trips per<br>Vehicle Revenue Hour |  |
| Demand Response | \$15.02                                              | 0.1                                        | 1.6                                        |  |
| Total           | \$15.02                                              | 0.1                                        | 1.6                                        |  |