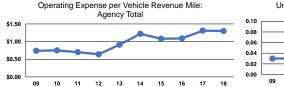

### Service Efficiency

| Operating Expenses per | Operating Expenses per |
|------------------------|------------------------|
| Vehicle Revenue Mile   | Vehicle Revenue Hour   |
| \$1.30                 | \$32.73                |
| <b>\$1.30</b>          | \$32.73                |