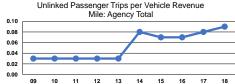

|                 | Service Effectiveness                                |                                            |                                            |  |
|-----------------|------------------------------------------------------|--------------------------------------------|--------------------------------------------|--|
| Mode            | Operating Expenses<br>per Unlinked<br>Passenger Trip | Unlinked Trips per<br>Vehicle Revenue Mile | Unlinked Trips per<br>Vehicle Revenue Hour |  |
| Demand Response | \$14.48                                              | 0.1                                        | 2.3                                        |  |
| Total           | \$14.48                                              | 0.1                                        | 2.3                                        |  |