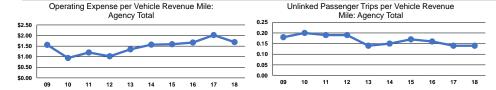

### **Performance Measures**

|                 | Service                | Efficiency             |                 | Service Effectiveness |                      |                      |
|-----------------|------------------------|------------------------|-----------------|-----------------------|----------------------|----------------------|
|                 |                        |                        |                 | Operating Expenses    |                      |                      |
|                 | Operating Expenses per | Operating Expenses per |                 | per Unlinked          | Unlinked Trips per   | Unlinked Trips per   |
| Mode            | Vehicle Revenue Mile   | Vehicle Revenue Hour   | Mode            | Passenger Trip        | Vehicle Revenue Mile | Vehicle Revenue Hour |
| Demand Response | \$1.69                 | \$21.70                | Demand Response | \$12.07               | 0.1                  | 1.8                  |
| Total           | \$1.69                 | \$21.70                | Total           | \$12.07               | 0.1                  | 1.8                  |