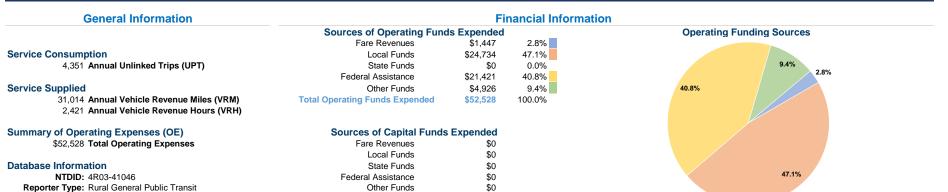

# Vehicles Operated at Maximum Service

| Mode            | Directly<br>Operated | Purchased<br>Transportation | Operating<br>Expenses | Fare<br>Revenues | Uses of Capital<br>Funds Annual Unlinked Trips | Annual Vehicle<br>Revenue Miles | Annual Vehicle<br>Revenue Hours |
|-----------------|----------------------|-----------------------------|-----------------------|------------------|------------------------------------------------|---------------------------------|---------------------------------|
| Demand Response | 2                    | · -                         | \$52,528              | \$1,447          | \$0 4,351                                      | 31,014                          | 2,421                           |
| Total           | 2                    | -                           | \$52,528              | \$1,447          | \$0 4,351                                      | 31,014                          | 2,421                           |