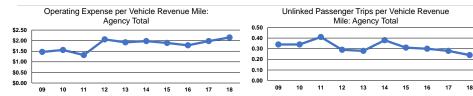

#### Service Efficiency

|                 | Operating Expenses per |  |
|-----------------|------------------------|--|
| Mode            | Vehicle Revenue Mile   |  |
| Demand Response | \$2.15                 |  |
| Total           | \$2.15                 |  |

Operating Expenses per Vehicle Revenue Hour \$29.90

|                          | Service Effectiveness                                |                                            |                                            |  |
|--------------------------|------------------------------------------------------|--------------------------------------------|--------------------------------------------|--|
| Mode                     | Operating Expenses<br>per Unlinked<br>Passenger Trip | Unlinked Trips per<br>Vehicle Revenue Mile | Unlinked Trips per<br>Vehicle Revenue Hour |  |
| Demand Response<br>Total | \$8.79<br>\$8.79                                     | 0.2<br>0.2                                 | 3.4<br>3.4                                 |  |