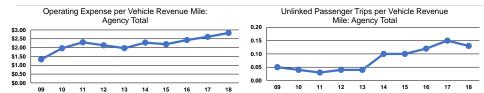

# Service Efficiency

|                 | Operating Expenses per | Operating Expenses per |
|-----------------|------------------------|------------------------|
| Mode            | Vehicle Revenue Mile   | Vehicle Revenue Hour   |
| Demand Response | \$2.83                 | \$43.27                |
| Total           | \$2.83                 | \$43.27                |

|                 | Service Effectiveness                                |                                            |                                            |
|-----------------|------------------------------------------------------|--------------------------------------------|--------------------------------------------|
| Mode            | Operating Expenses<br>per Unlinked<br>Passenger Trip | Unlinked Trips per<br>Vehicle Revenue Mile | Unlinked Trips per<br>Vehicle Revenue Hour |
| Demand Response | \$22.19                                              | 0.1                                        | 2.0                                        |
| Total           | \$22.19                                              | 0.1                                        | 2.0                                        |