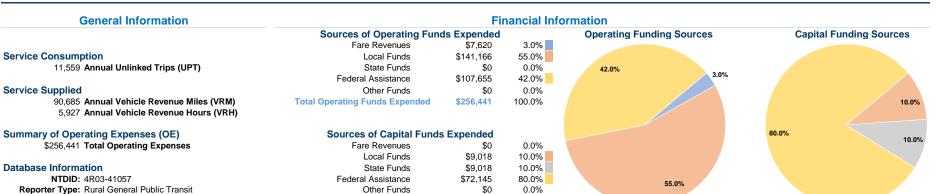

### **Modal Characteristics**

\$90,181

100.0%

**Total Capital Funds Expended** 

#### Vehicles Operated at Maximum Service

|                 | Directly | Purchased      | Operating | Fare     |
|-----------------|----------|----------------|-----------|----------|
| Mode            | Operated | Transportation | Expenses  | Revenues |
| Demand Response | 5        | -              | \$256,441 | \$7,620  |
| Total           | 5        | -              | \$256,441 | \$7,620  |

| Uses of Capital |                       | Annual Vehicle | Annual Vehicle |
|-----------------|-----------------------|----------------|----------------|
| Funds           | Annual Unlinked Trips | Revenue Miles  | Revenue Hours  |
| \$90,181        | 11,559                | 90,685         | 5,927          |
| \$90,181        | 11,559                | 90,685         | 5,927          |