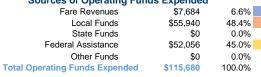

#### Summary of Operating Expenses (OE)

\$115,680 Total Operating Expenses

### Vehicles Operated at Maximum Service

 Mode
 Directly Operated
 Purchased Transportation
 Operating Expenses
 Fare Revenues

 Demand Response
 2
 \$115,680
 \$7,684

 Total
 2
 \$115,680
 \$7,684

| Uses of Capital |                       | Annual Vehicle | Annual Vehicle |
|-----------------|-----------------------|----------------|----------------|
| Funds           | Annual Unlinked Trips | Revenue Miles  | Revenue Hours  |
| \$0             | 7,734                 | 59,597         | 3,336          |
| \$0             | 7.734                 | 59.597         | 3.336          |