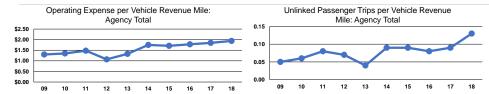

#### **Performance Measures**

#### Service Efficiency

Mode Operating Expenses per Vehicle Revenue Mile
Demand Response \$1.94
Total \$1.94

Operating Expenses per Vehicle Revenue Hour \$34.68 \$34.68

|                 | Service Effectiveness                                |                                            |                                            |  |
|-----------------|------------------------------------------------------|--------------------------------------------|--------------------------------------------|--|
| Mode            | Operating Expenses<br>per Unlinked<br>Passenger Trip | Unlinked Trips per<br>Vehicle Revenue Mile | Unlinked Trips per<br>Vehicle Revenue Hour |  |
| Demand Response | \$14.96                                              | 0.1                                        | 2.3                                        |  |
| Total           | \$14.96                                              | 0.1                                        | 2.3                                        |  |