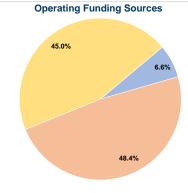

#### Summary of Operating Expenses (OE)

\$115,680 Total Operating Expenses

### Vehicles Operated at Maximum Service

 Mode
 Directly Operated
 Purchased Transportation
 Operating Expenses
 Fare Revenues

 Demand Response
 2
 \$115,680
 \$7,684

 Total
 2
 \$115,680
 \$7,684

| Uses of Capital |                       | Annual Vehicle | Annual Vehicle |
|-----------------|-----------------------|----------------|----------------|
| Funds           | Annual Unlinked Trips | Revenue Miles  | Revenue Hours  |
| \$0             | 7,734                 | 59,597         | 3,336          |
| \$0             | 7.734                 | 59.597         | 3.336          |