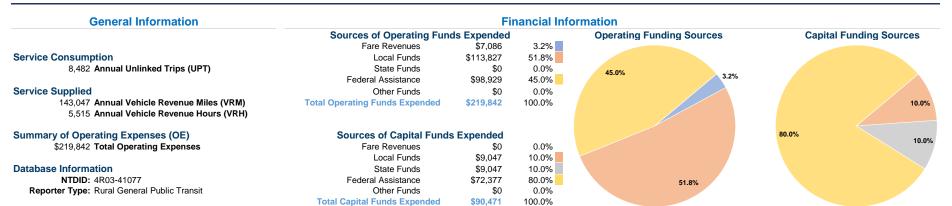

### **Vehicles Operated** at Maximum Service

|                 | Directly | Purchased      | Operating | Fare     |
|-----------------|----------|----------------|-----------|----------|
| Mode            | Operated | Transportation | Expenses  | Revenues |
| Demand Response | 4        | <u>-</u>       | \$219,842 | \$7,086  |
| Total           | 4        | -              | \$219,842 | \$7,086  |

| Uses of Capital |                       | Annual Vehicle | Annual Vehicle |
|-----------------|-----------------------|----------------|----------------|
| Funds           | Annual Unlinked Trips | Revenue Miles  | Revenue Hours  |
| \$90,471        | 8,482                 | 143,047        | 5,515          |
| \$90,471        | 8,482                 | 143,047        | 5,515          |