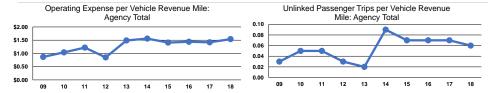

# **Service Efficiency**

| Mode            | Operating Expenses per<br>Vehicle Revenue Mile | Operating Expenses per<br>Vehicle Revenue Hour |  |
|-----------------|------------------------------------------------|------------------------------------------------|--|
| Demand Response | \$1.54                                         | \$39.86                                        |  |
| Total           | <b>\$1.54</b>                                  | <b>\$39.8</b> 6                                |  |

|                 | Service Effectiveness                                |                                            |                                            |  |
|-----------------|------------------------------------------------------|--------------------------------------------|--------------------------------------------|--|
| Mode            | Operating Expenses<br>per Unlinked<br>Passenger Trip | Unlinked Trips per<br>Vehicle Revenue Mile | Unlinked Trips per<br>Vehicle Revenue Hour |  |
| Demand Response | \$25.92                                              | 0.1                                        | 1.5                                        |  |
| Total           | \$25.92                                              | 0.1                                        | 1.5                                        |  |