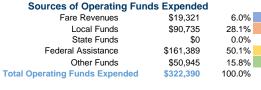

### Summary of Operating Expenses (OE)

\$322,390 Total Operating Expenses

### Financial Information

0.0% Fare Revenues Local Funds \$5,043 10.0% State Funds \$5,043 10.0% Federal Assistance \$40,343 80.0% Other Funds \$0 0.0% **Total Capital Funds Expended** \$50,429 100.0%