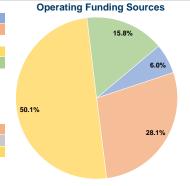

**Morgan County Transit** 

2018 Annual Agency Profile

# 991 South Main Street Madison, GA 30650-1996



### **Service Consumption**

23,243 Annual Unlinked Trips (UPT)

### Service Supplied

135,518 Annual Vehicle Revenue Miles (VRM) 9,835 Annual Vehicle Revenue Hours (VRH)

### Summary of Operating Expenses (OE)

\$322,390 Total Operating Expenses

#### **Database Information**

NTDID: 4R03-41078

Reporter Type: Rural General Public Transit

### Financial Information





0.0% Fare Revenues Local Funds \$5,043 10.0% State Funds \$5,043 10.0% Federal Assistance \$40,343 80.0% Other Funds \$0 0.0% **Total Capital Funds Expended** \$50,429 100.0%





### **Modal Characteristics**

# **Operation Characteristics**

# Vehicles Operated at Maximum Service

| Mode  | Directly<br>Operated | Purchased<br>Transportation | Operating<br>Expenses | Fare<br>Revenues |
|-------|----------------------|-----------------------------|-----------------------|------------------|
|       |                      |                             |                       |                  |
| Total | 6                    | _                           | \$322,390             | \$19.321         |

| Uses of Capital |                       | Annual Vehicle | Annual Vehicle |
|-----------------|-----------------------|----------------|----------------|
| Funds           | Annual Unlinked Trips | Revenue Miles  | Revenue Hours  |
| \$50,429        | 23,243