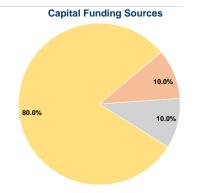

### Financial Information

0.0% Fare Revenues Local Funds \$5,043 10.0% State Funds \$5,043 10.0% Federal Assistance \$40,343 80.0% Other Funds \$0 0.0% **Total Capital Funds Expended** \$50,429 100.0%