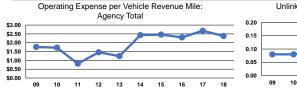

### Service Efficiency

|                 | Operating Expenses per |
|-----------------|------------------------|
| Mode            | Vehicle Revenue Mile   |
| Demand Response | \$2.38                 |
| Total           | \$2.38                 |