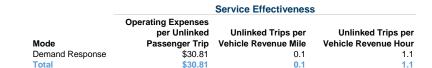

#### **Performance Measures**

Demand Response

Mode

## **Service Efficiency**

|                 | Operating Expenses per | Operating Expenses per |
|-----------------|------------------------|------------------------|
| Mode            | Vehicle Revenue Mile   | Vehicle Revenue Hour   |
| Demand Response | \$2.00                 | \$34.93                |
| Total           | \$2.00                 | \$34.93                |