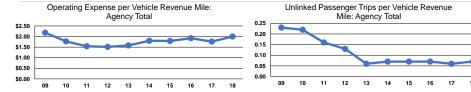

## **Service Efficiency**

|                 | Operating Expenses per | Operating Expenses per |
|-----------------|------------------------|------------------------|
| Mode            | Vehicle Revenue Mile   | Vehicle Revenue Hour   |
| Demand Response | \$2.00                 | \$34.93                |
| Total           | \$2.00                 | \$34.93                |