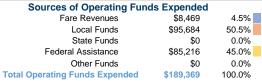

#### Summary of Operating Expenses (OE)

\$189,369 Total Operating Expenses

### **Vehicles Operated** at Maximum Service

| Directly | Purchased      | Operating | Fare     |
|----------|----------------|-----------|----------|
| Operated | Transportation | Expenses  | Revenues |
| 5        | -              | \$189,369 | \$8,469  |
| 5        |                | \$190.360 | \$9.460  |