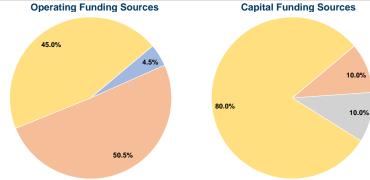

#### Summary of Operating Expenses (OE)

\$189,369 Total Operating Expenses

#### **Database Information**

NTDID: 4R03-41085

Reporter Type: Rural General Public Transit

| ources or capital i unus | Lxperided |        |
|--------------------------|-----------|--------|
| Fare Revenues            | \$0       | 0.0%   |
| Local Funds              | \$4,547   | 10.0%  |
| State Funds              | \$4,547   | 10.0%  |
| Federal Assistance       | \$36,375  | 80.0%  |
| Other Funds              | \$0       | 0.0%   |
| Capital Funds Expended   | \$45,469  | 100.0% |

### **Vehicles Operated** at Maximum Service

| Directly | Purchased      | Operating | Fare     |
|----------|----------------|-----------|----------|
| Operated | Transportation | Expenses  | Revenues |
| 5        | -              | \$189,369 | \$8,469  |
| 5        |                | \$190.360 | \$9.460  |