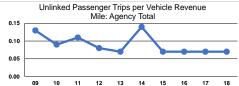

|                 | Service Effectiveness                                |                                            |                                            |
|-----------------|------------------------------------------------------|--------------------------------------------|--------------------------------------------|
| Mode            | Operating Expenses<br>per Unlinked<br>Passenger Trip | Unlinked Trips per<br>Vehicle Revenue Mile | Unlinked Trips per<br>Vehicle Revenue Hour |
| Demand Response | \$27.98                                              | 0.1                                        | 1.2                                        |
| Total           | \$27.98                                              | 0.1                                        | 1.2                                        |