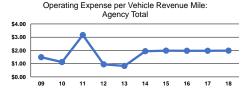

# **Service Efficiency**

| Operating Expenses per<br>Vehicle Revenue Mile | Operating Expenses per<br>Vehicle Revenue Hour |
|------------------------------------------------|------------------------------------------------|
| \$1.98                                         | \$34.38                                        |
| \$1.98                                         | \$34.38                                        |