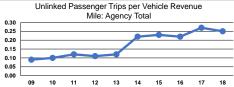

Operating Expenses per Vehicle Revenue Hour \$40.84 \$40.84

|                          | Service Effectiveness                                |                                            |                                            |  |
|--------------------------|------------------------------------------------------|--------------------------------------------|--------------------------------------------|--|
| Mode                     | Operating Expenses<br>per Unlinked<br>Passenger Trip | Unlinked Trips per<br>Vehicle Revenue Mile | Unlinked Trips per<br>Vehicle Revenue Hour |  |
| Demand Response<br>Total | \$13.42<br><b>\$13.42</b>                            | 0.3<br>0.3                                 | 3.0<br>3.0                                 |  |