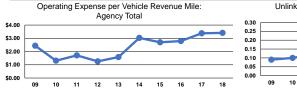

#### Service Efficiency

|                 | Operating Expenses per |  |  |
|-----------------|------------------------|--|--|
| Mode            | Vehicle Revenue Mile   |  |  |
| Demand Response | \$3.41                 |  |  |
| Total           | \$3.41                 |  |  |