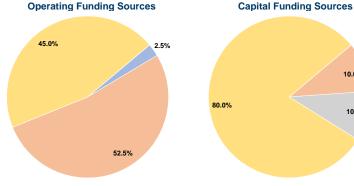

#### Sources of Capital Funds Expended

| Courses or Capital Lands     |          |        |
|------------------------------|----------|--------|
| Fare Revenues                | \$0      | 0.0%   |
| Local Funds                  | \$4,177  | 10.0%  |
| State Funds                  | \$4,177  | 10.0%  |
| Federal Assistance           | \$33,412 | 80.0%  |
| Other Funds                  | \$0      | 0.0%   |
| Total Capital Funds Expended | \$41,766 | 100.0% |

10.0%

10.0%