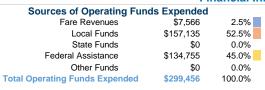

# **Pierce County Transit**

2018 Annual Agency Profile

312 Nichols St Suite 5 Blackshear, GA 31516



9,033 Annual Unlinked Trips (UPT)

## **Service Supplied**

**Service Consumption** 

179,617 Annual Vehicle Revenue Miles (VRM) 9,477 Annual Vehicle Revenue Hours (VRH)

#### Summary of Operating Expenses (OE)

\$299,456 Total Operating Expenses

#### **Database Information**

NTDID: 4R03-41126

Reporter Type: Rural General Public Transit

## **Financial Information**



#### Sources of Capital Funds Expended

| Courses or Capital Lands     |          |        |
|------------------------------|----------|--------|
| Fare Revenues                | \$0      | 0.0%   |
| Local Funds                  | \$4,177  | 10.0%  |
| State Funds                  | \$4,177  | 10.0%  |
| Federal Assistance           | \$33,412 | 80.0%  |
| Other Funds                  | \$0      | 0.0%   |
| Total Capital Funds Expended | \$41,766 | 100.0% |



10.0%

10.0%

## **Modal Characteristics**

## **Operation Characteristics**

## **Vehicles Operated** at Maximum Service

|        | Directly | Purchased      | Operating | Fare     |
|--------|----------|----------------|-----------|----------|
|        | Operated | Transportation | Expenses  | Revenues |
| sponse | 10       |