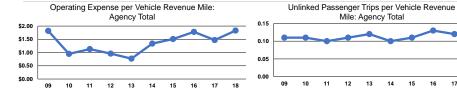

#### **Performance Measures**

#### Service Efficiency

|                 | Operating Expenses per |  |
|-----------------|------------------------|--|
| Mode            | Vehicle Revenue Mile   |  |
| Demand Response | \$1.83                 |  |
| Total           | \$1.83                 |  |

#### Operating Expenses per Vehicle Revenue Hour \$19.74 \$19.74

|                 | Service Effectiveness                                |                                            |                                            |
|-----------------|------------------------------------------------------|--------------------------------------------|--------------------------------------------|
| Mode            | Operating Expenses<br>per Unlinked<br>Passenger Trip | Unlinked Trips per<br>Vehicle Revenue Mile | Unlinked Trips per<br>Vehicle Revenue Hour |
| Demand Response | \$13.49                                              | 0.1                                        | 1.5                                        |
| Total           | \$13.49                                              | 0.1                                        | 1.5                                        |