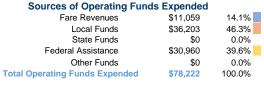

#### Summary of Operating Expenses (OE)

\$78,222 Total Operating Expenses

# Vehicles Operated at Maximum Service

|                 | Directly | Purchased      | Operating | Fare     |
|-----------------|----------|----------------|-----------|----------|
| Mode            | Operated | Transportation | Expenses  | Revenues |
| Demand Response | 2        | -              | \$78,222  | \$11,059 |
| Total           | 2        | _              | \$78,222  | \$11.059 |