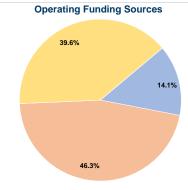

#### Summary of Operating Expenses (OE)

\$78,222 Total Operating Expenses

# Vehicles Operated at Maximum Service

|                 | Directly | Purchased      | Operating | Fare     |
|-----------------|----------|----------------|-----------|----------|
| Mode            | Operated | Transportation | Expenses  | Revenues |
| Demand Response | 2        | -              | \$78,222  | \$11,059 |
| Total           | 2        | _              | \$78,222  | \$11.059 |