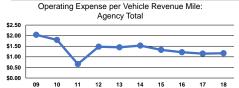

### Service Efficiency

| Operating Expenses per |
|------------------------|
| Vehicle Revenue Mile   |
| \$1.17                 |
| \$1.17                 |
|                        |

Operating Expenses per Vehicle Revenue Hour \$24.61 \$24.61