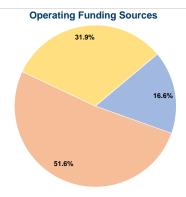

\$32,839

\$102,132

\$63,126

\$198,097

\$0

\$0

16.6%

51.6%

0.0%

31.9%

0.0%

100.0%

12 Hendrix Drive Jefferson, GA 30549-2986

# Sources of Capital Funds Expended

**Sources of Operating Funds Expended** 

Fare Revenues

Federal Assistance

**Total Operating Funds Expended** 

Local Funds

State Funds

Other Funds