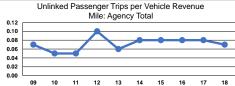

|                 | Service Effectiveness                                |                                            |                                            |  |
|-----------------|------------------------------------------------------|--------------------------------------------|--------------------------------------------|--|
| Mode            | Operating Expenses<br>per Unlinked<br>Passenger Trip | Unlinked Trips per<br>Vehicle Revenue Mile | Unlinked Trips per<br>Vehicle Revenue Hour |  |
| Demand Response | \$16.08                                              | 0.1                                        | 1.5                                        |  |
| Total           | \$16.08                                              | 0.1                                        | 1.5                                        |  |