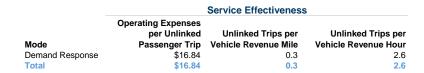

## **Performance Measures**

Demand Response

Mode

## Service Efficiency

| Mode            | Operating Expenses per<br>Vehicle Revenue Mile | Operating Expenses per<br>Vehicle Revenue Hour |
|-----------------|------------------------------------------------|------------------------------------------------|
| Demand Response | \$4.33                                         | \$43.32                                        |
| Total           | \$4.33                                         | \$43.32                                        |