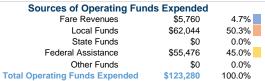

# Operating Funding Sources 45.0% 4.7%

## Summary of Operating Expenses (OE)

\$123,280 Total Operating Expenses