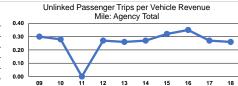

-----------|
| Funds           | Annual Unlinked Trips | Revenue Miles  | Revenue Hours  |
| \$0             | 7,320                 | 28,497         | 2,846          |
| \$0             | 7,320                 | 28,497         | 2,846          |

## **Performance Measures**

Demand Response

Mode

## Service Efficiency

| Mode            | Operating Expenses per<br>Vehicle Revenue Mile | Operating Expenses per<br>Vehicle Revenue Hour |
|-----------------|------------------------------------------------|------------------------------------------------|
| Demand Response | \$4.33                                         | \$43.32                                        |
| Total           | \$4.33                                         | \$43.32                                        |