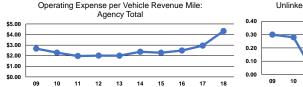

## Service Efficiency

| Mode            | Operating Expenses per<br>Vehicle Revenue Mile | Operating Expenses per<br>Vehicle Revenue Hour |
|-----------------|------------------------------------------------|------------------------------------------------|
| Demand Response | \$4.33                                         | \$43.32                                        |
| Total           | \$4.33                                         | \$43.32                                        |