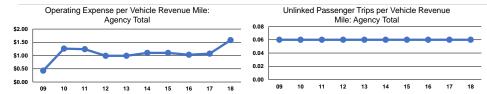

#### **Performance Measures**

#### **Service Efficiency**

|                 | Operating Expenses per | Operating Expenses per |
|-----------------|------------------------|------------------------|
| Mode            | Vehicle Revenue Mile   | Vehicle Revenue Hour   |
| Demand Response | \$1.58                 | \$32.94                |
| Total           | \$1.58                 | \$32.94                |

|                          | Service Effectiveness                                |                                            |                                            |
|--------------------------|------------------------------------------------------|--------------------------------------------|--------------------------------------------|
| Mode                     | Operating Expenses<br>per Unlinked<br>Passenger Trip | Unlinked Trips per<br>Vehicle Revenue Mile | Unlinked Trips per<br>Vehicle Revenue Hour |
| Demand Response<br>Total | \$28.16<br><b>\$28.16</b>                            | 0.1<br><b>0.1</b>                          | 1.2<br>1.2                                 |