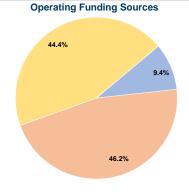

# Summary of Operating Expenses (OE) \$655,880 Total Operating Expenses

#### **Sources of Capital Funds Expended**

Fare Revenues Local Funds \$0 State Funds \$0 Federal Assistance \$0 Other Funds \$0 **Total Capital Funds Expended** \$0

per