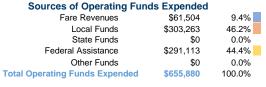

# Summary of Operating Expenses (OE) \$655,880 Total Operating Expenses

#### **Sources of Capital Funds Expended**

Fare Revenues Local Funds \$0 State Funds \$0 Federal Assistance \$0 Other Funds \$0 **Total Capital Funds Expended** \$0

per