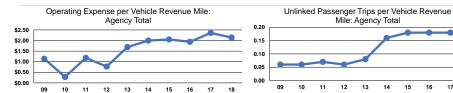

#### Service Efficiency

| Operating Expenses per | Operating Expenses per |
|------------------------|------------------------|
| Vehicle Revenue Mile   | Vehicle Revenue Hour   |
| \$2.14                 | \$29.26                |
| \$2.14                 | \$29.26                |

|                 | Service Effectiveness                                |                                            |                                            |
|-----------------|------------------------------------------------------|--------------------------------------------|--------------------------------------------|
| Mode            | Operating Expenses<br>per Unlinked<br>Passenger Trip | Unlinked Trips per<br>Vehicle Revenue Mile | Unlinked Trips per<br>Vehicle Revenue Hour |
| Demand Response | \$11.25                                              | 0.2                                        | 2.6                                        |
| Total           | \$11.25                                              | 0.2                                        | 2.6                                        |