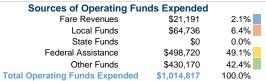

#### Summary of Operating Expenses (OE)

\$1,014,817 Total Operating Expenses

# Vehicles Operated at Maximum Service

| Directly | Purchased      | Operating   | Fare     |
|----------|----------------|-------------|----------|
| Operated | Transportation | Expenses    | Revenues |
| 16       | -              | \$1,014,817 | \$21,191 |
| 16       | -              | \$1,014,817 | \$21,191 |