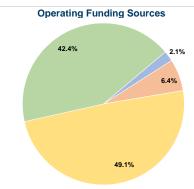

#### Summary of Operating Expenses (OE)

\$1,014,817 Total Operating Expenses

# Vehicles Operated at Maximum Service

| Directly | Purchased      | Operating   | Fare     |
|----------|----------------|-------------|----------|
| Operated | Transportation | Expenses    | Revenues |
| 16       | -              | \$1,014,817 | \$21,191 |
| 16       | -              | \$1,014,817 | \$21,191 |